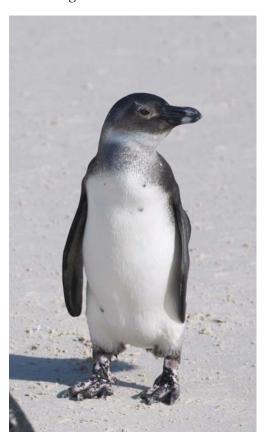

as impressive. It was hard to believe





We go in search of penguins! Streets of Simonstown.

Our next stop was perhaps an hour's drive away, but it seemed much longer than that. We stopped at the famous Simonstown penguin colony, notable because the penguins are encroaching on the city. It's not uncommon to see a penguin stop traffic by waddling down a city street here.

These penguins are now called "African" penguins. They were formerly known as "Jackass" penguins because of the donkey-like honking

noises they make. Someone decided that it would be better for tourism if they had a less offensive name. When we were there they were honking away and a bit miserable because they were in the process of shedding their winter coats.





*African penguins sun themselves after swimming.* 









Back in Cape Town in the evening we went to dinner at the Africa Café, a themed restaurant designed for tourists. It offers a variety of foods from all across the African continent. It's served buffet style, except they bring the buffet to you in small bowls for four people at a time. After dinner they treated us to a dance performance. It was a bit touristy but a pleasant experience.













The Africa Café served traditional African foods.

#### The Africa Café Menu

http://www.africacafe.co.za

### MOROCCAN CHICKEN AND ALMOND PIES

Fragrant pie of chicken and toasted almonds in phyllo pastry

#### BOTSWANA SESWAA MASALA

Lean and succulent ostrich in a medium strength curry

MALAWI CHICKEN MACADAMIA Malawi chicken breast in macadamia nut sauce

## MALAWI MBATATA CHEESE AND