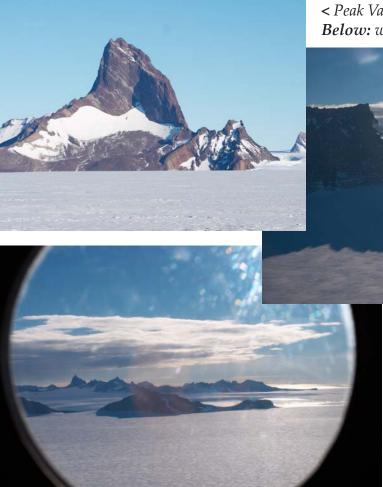

## Map of Area Visited in Antarctica

Above is a satellite image of the area I visited. This map covers roughly 300km (200 miles) from top to bottom, and North is to the upper left. The leftmost X marks the site where I observed the eclipse from. The area is in among the Institut Geologii Arktiki Rocks. The cigar shaped rock outcrop just above the two X's is the Schirmacher Oasis, where the Russian Novolazarevskaya base and the Indian Maitri base are located. I overflew the bases, but didn't have time for a ground visit. The upper X is the location of the ice runway I landed on, and base camp. The darker blue color is bare exposed ice, the snow has been blown off by the fierce katabatic winds. At top left is the ocean, littered with sea ice and icebergs. Just inland at the top middle is India's old Dakshin Gangotri base (too small to be visible in this image). Near the bottom left of the image in a small bluish patch is the Blue-1 ice runway. At bottom right are the Wohlthat / Drygalski Mountains. The lower-right-most mountain in the image is about where the Lazarev meteorite was found. It was the first iron meteorite found in Antarctica, in 1961.