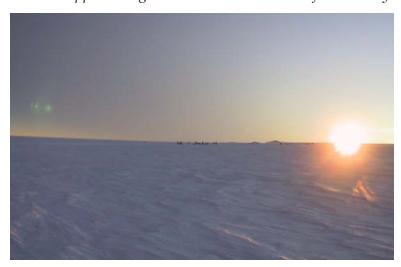

What is a total solar eclipse? Well, through an amazing coincidence in geometry, every few years the Moon blocks out the Sun creating a solar eclipse. The Sun is 400 times the size of the Moon, and 400 times as distant, so they appear to be the same size when viewed from Earth. When the orbit of the Moon takes it between the Sun and the Earth, the shadow of the Moon is cast upon the Earth. If the Moon is close enough to the Earth, someone located near the middle of that shadow will see the Moon exactly block out the Sun in a spectacular show. This is a "Total Solar Eclipse", arguably the most spectacular show in astronomy. Total Solar Eclipses (TSEs) happen every few years, in strips laid across seemingly random parts of the globe.