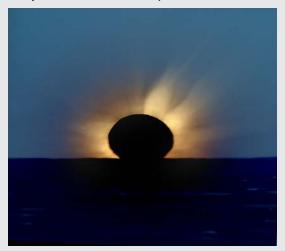

What is a total solar eclipse? Well, through an amazing coincidence in geometry, every few years the Moon blocks out the Sun creating a solar eclipse. The Sun is 400 times the size of the Moon, and 400 times as distant, so they appear to be the same size when viewed from Earth. When the orbit of the Moon takes it between the Sun and the Earth, the shadow of the Moon is cast upon the Earth. If the Moon is close enough to the Earth, someone located near the middle of that shadow will see the Moon exactly block out the Sun in a spectacular show. This is a "Total Solar Eclipse", arguably the most spectacular show in astronomy. Total Solar Eclipses (TSEs) happen every few years, in strips laid across seemingly random parts of the globe.