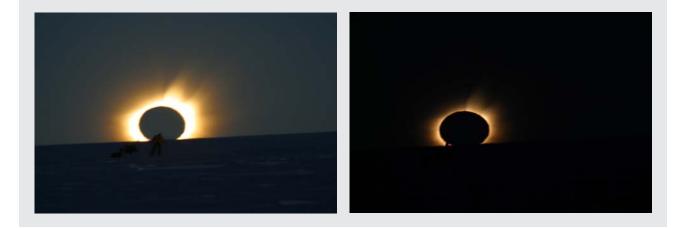

What is a total solar eclipse? Well, through an amazing coincidence in geometry, every few years the Moon blocks out the Sun creating a solar eclipse. The Sun is 400 times the size of the Moon, and 400 times as distant, so they appear to be the same size when viewed from Earth. When the orbit of the Moon takes it between the Sun and the Earth, the shadow of the Moon is cast upon the Earth. If the Moon is close enough to the Earth, someone located near the middle of that shadow will see the Moon exactly block out the Sun in a spectacular show. This is a "Total Solar Eclipse", arguably the most spectacular show in astronomy. Total Solar Eclipses (TSEs) happen every few years, in strips laid across seemingly random parts of the globe.