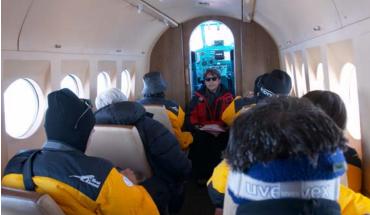

ight except for a lone pesky Skua bird that's looking for scraps of food.



Staying upright on the ice took determination and care.





I collected my bags and our group went to the mess tent for a "family meeting". My GPS indicated these coordinates: 70d 49' 26.0" S, 11d 38' 47.4" E. We agreed to sleep in a storage shed, as our tents were still trashed or missing.



*Left (upper & lower):* the mess tent. *Below:* sleeping quarters, some demolished.





I took my bags to the shed. As I was about to drop my bags and start unpacking, I learned that the scenic flights would be commencing immediately. I tried to find out when my flight was – I was NOT going to miss this opportunity. I learned that I was scheduled to fly tomorrow morning, after the eclipse, but they had one seat left on





Antonov AN-2 biplane scenic ride.

a flight RIGHT NOW that I could grab if I wanted. I jumped at the chance, who knows if the weather will be bad tomorrow and I will lose my chance? ...I would later regret the decision.



I got the jump seat at the rear of the Antonov AN2 biplane. The seat faces the exit door, not the front of the plane. The planes had to idle for a long time to let them warm up and to unfreeze the skis from the ice (even in warm weather the AN2 takes a while to get moving). As the pilot gunned the engine for takeoff I was thrown sideways (towards the back of the plane) onto a huge pile of blankets and survival gear.





*Above:* AN-2 biplane flying high above the ice. With amazingly clear air we could see perhaps a hundred miles!

Aircraft shadows over ice crevasses.