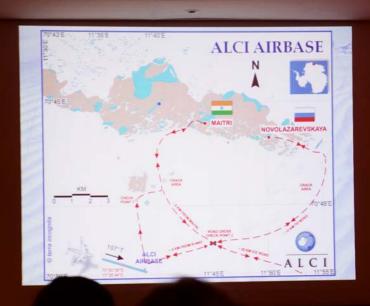

## Map of Area Visited in Antarctica

Above is a satellite image of the area I visited. This map covers roughly 300km (200 miles) from top to bottom, and North is to the upper left. The leftmost X marks the site where I observed the eclipse from. The area is in among the Institut Geologii Arktiki Rocks. The cigar shaped rock outcrop just above the two X's is the Schirmacher Oasis, where the Russian Novolazarevskaya base and the Indian Maitri base are located. I overflew the bases, but didn't have time for a ground visit. The upper X is the location of the ice runway I landed on, and base camp. The darker blue color is bare exposed ice, the snow has been blown off by the fierce katabatic winds. At top left is the ocean, littered with sea ice and icebergs. Just inland at the top middle is India's old Dakshin Gangotri base (too small to be visible in this image). Near the bottom left of the image in a small bluish patch is the Blue-1 ice runway. At bottom right are the Wohlthat / Drygalski Mountains. The lower-right-most mountain in the image is about where the Lazarev meteorite was found. It was the first iron meteorite found in Antarctica, in 1961.