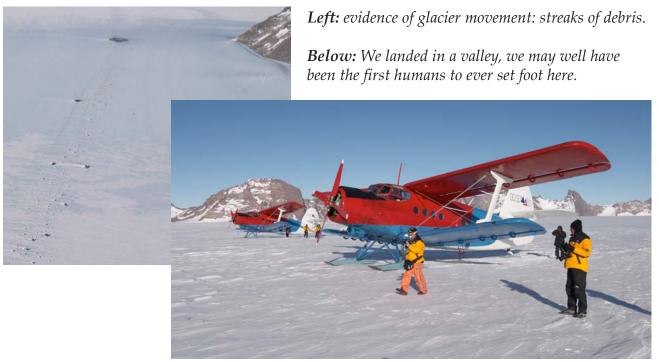

, and a real surprise when the second AN2 took off right after us and popped up alongside us. We headed south towards the mountain range. Originally this was to be a coastal flight so that we could see icebergs and penguins, but it was decided that the mountains would be a better choice. They are in one of the most inaccessible locations in the world, perhaps only a few hundred people have ever visited them.







Kashiwa-san and I shared the window. We flew over and among jagged, pristine, and unclimbed peaks.

We flew between soaring, jagged peaks. With no sense of scale I initially wasn't sure if they were hundreds or thousands of feet high. As we descended and came to land in a valley on the ice it was clear that these peaks were very, very high. The clear air easily deceives you.









Westliche Petermann Range, with Gråhorna Peaks. All unclimbed. (?)

We got out of the plane and were met with the coldest conditions I have ever experienced to this point. According to my weather meter it's -11C (12F) with a 21kph (13mph) wind, but that may be conservative because I just had it inside my coat. My GPS reads 71d 32' 54.3" S, 12d 14' 56.9" E. This is the furthest south I have ever been. I tried to take pictures but it was difficult



The unpolluted dry air is so clear and the land so devoid of familiar landmarks that these mountains seemed small and close; they are actually towering and distant.



in these conditions. One of my cameras stopped working properly, and the display on another died. It turned out that the problem with the first was camera was the so-called