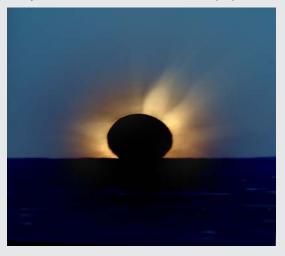

What is a total solar eclipse? Well, through an amazing coincidence in geometry, every few years the Moon blocks out the Sun creating a solar eclipse. The Sun is 400 times the size of the Moon, and 400 times as distant, so they appear to be the same size when viewed from Earth. When the orbit of the Moon takes it between the Sun and the Earth, the shadow of the Moon is cast upon the Earth. If the Moon is close enough to the Earth, someone located near the middle of that shadow will see the Moon exactly block out the Sun in a spectacular show. This is a "Total Solar Eclipse", arguably the most spectacular show in astronomy. Total Solar Eclipses (TSEs) happen every few years, in strips laid across seemingly random parts of the globe.