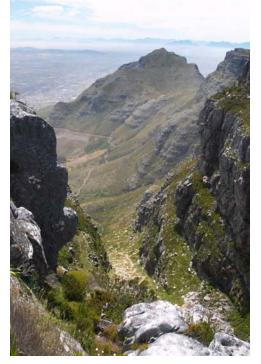

oking south we could see to the Cape, the southwestern-most point in Africa, tomorrow's destination. Peering over the edge we could see rock rabbits hiding in the crevices. Lizards abounded, I could see several types.

I made my way around the trails in a counter-clockwise direction. Every turn was a new discovery: a narrow canyon plunging downward, a wildflower, the wind-



Scale model of Table Mountain.



View from top includes grand scenics, lizards, rock rabbits.









swept top. About halfway through the hour-long hike I realized that I had forgotten two very important things: drinking water and sunscreen. On this bright clear day my skin was being roasted, and the hike was making me very thirsty. Oops.

The discomfort was worth it. As I neared the end of the loop trail I could







*Above:* flat top of Table Mountain. *Right:* Robben Island, prison which held Nelson Mandela. Below: Cape Town.



see downtown Cape Town, and even our hotel. Smoke plumes from distant fires were visible. It was odd to look down at the city from such a high altitude. People could be seen working and playing like little ants. In the distance we could see Robben Island, where Nelson Mandela was imprisoned for many years.





*Above: Cape Town's Waterfront District. My hotel is just off the bottom right. Left: view of southern end of Cape Town.* 



Back at the Cableway we had to wait for the group to collect. We noticed the crescent Moon, a seemingly insignificant little hump shape. This little thing was what had brought us all here.



*Above:* People seems like ants from atop the m