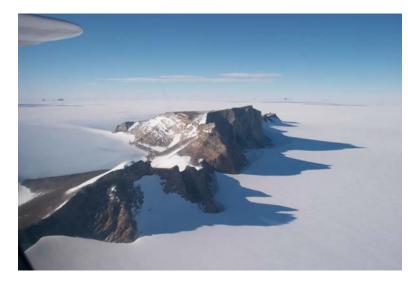

## Map of Area Visited in Antarctica

Above is a satellite image of the area I visited. This map covers roughly 300km (200 miles) from top to bottom, and North is to the upper left. The leftmost X marks the site where I observed the eclipse from. The area is in among the Institut Geologii Arktiki Rocks. The cigar shaped rock outcrop just above the two X's is the Schirmacher Oasis, where the Russian Novolazarevskaya base and the Indian Maitri base are located. I overflew the bases, but didn't have time for a ground visit. The upper X is the location of the ice runway I landed on, and base camp. The darker blue color is bare exposed ice, the snow has been blown off by the fierce katabatic winds. At top left is the ocean, littered with sea ice and icebergs. Just inland at the top middle is India's old Dakshin Gangotri base (too small to be visible in this image). Near the bottom left of the image in a small bluish patch is the Blue-1 ice runway. At bottom right are the Wohlthat / Drygalski Mountains. The lower-right-most mountain in the image is about where the Lazarev meteorite was found. It was the first iron meteorite found in Antarctica, in 1961.