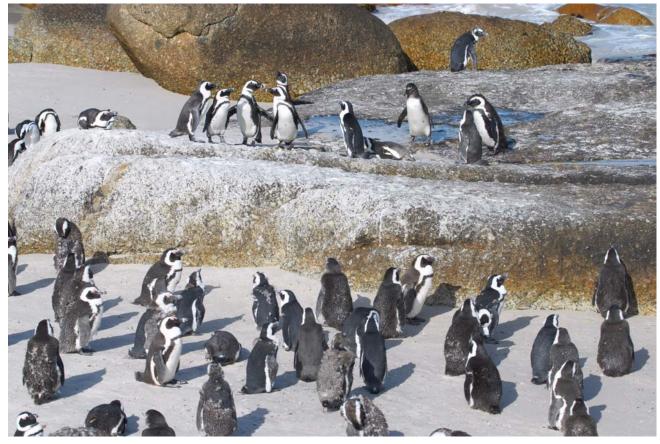

oint is a few hundred miles to the east and not nearly as impressive. It was hard to believe





We go in search of penguins! Streets of Simonstown.

Our next stop was perhaps an hour's drive away, but it seemed much longer than that. We stopped at the famous Simonstown penguin colony, notable because the penguins are encroaching on the city. It's not uncommon to see a penguin stop traffic by waddling down a city street here.

These penguins are now called "African" penguins. They were formerly known as "Jackass" penguins because of the donkey-like honking

noises they make. Someone decided that it would be better for tourism if they had a less offensive name. When we were there they were honking away and a bit miserable because they were in the process of shedding their winter coats.





*African penguins sun themselves after swimming.* 









Back in Cape Town in the evening we went to dinner at the Africa Café, a themed restaurant designed for tourists. It offers a variety of foods from all across the African continent. It's served buffet style, except they bring the buffet to you in small bowls for four people at a time. After dinner they treated us to a dance performance. It was a bit touristy but a pleasant experience.













The Africa Café served traditional African foods.

#### The Africa Café Menu

http://www.africacafe.co.za

### MOROCCAN CHICKEN AND ALMOND PIES

Fragrant pie of chicken and toasted almonds in phyllo pastry

#### BOTSWANA SESWAA MASALA

Lean and succulent ostrich in a medium strength curry

MALAWI CHICKEN MACADAMIA Malawi chicken breast