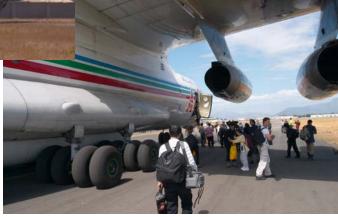

## **Planning the Trip**

Ever since the last Total Solar Eclipse, December 2002 in Australia, I have been thinking about this Antarctic eclipse. At first I completely shunned the possibility of traveling to Antarctica, because of the high costs. At the time, the options were a month-long voyage on a Russian icebreaker, costing nearly \$20,000 per person, or a week-long stay in cold tents on the ice for \$40,000 per person. Nope, not gonna do those! Then another opportunity developed: eclipse chaser Glenn Schneider (a Hubble Space Telescope instrument scientist) in association with Croydon and Qantas put together an overflight. A 747 would fly from Perth, Australia to Antarctica, do some sightseeing, see the eclipse, and return to Perth. The cost was much more reasonable (only a few thousand dollars), so I signed up for two business class seats. I'm a tall guy and I hate coach seats.

"Catastrophic Time passed, and understandably the \$40,000 per per-Terrorist' Coverage is n son trip was cancelled. Two more trip opportunities were available announced: another overflight, this time out of Chile for a still unreasonable \$11,000, and then for slightly more money a two day stay on the ice in Antarctica led by Jen Winter of Astronomical Tours. This trip piqued my interest: Croydon had jacked up the prices (ostensibly to compensate for a worsening currency exchange rate) such that I could switch trips and actually put boots on ice for only slightly more than what I was already planning to pay. The main sacrifice being that I would not bring a family member along. I would much rather set foot on the continent than just fly over it, so I swallowed the nonrefundable deposit I had on the Croydon flight and financially committed myself to what was called the "Novo" trip. It was an easy decision, I have taken Astronomical Tours' trips to eclipses twice before (Africa 2001 and Australia 2002) and they were both tremendous successes.