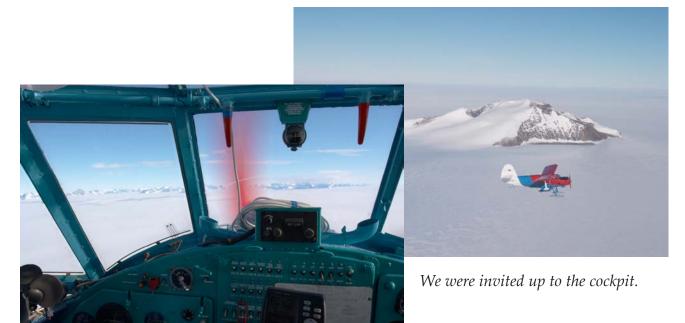

m weather the AN2 takes a while to get moving). As the pilot gunned the engine for takeoff I was thrown sideways (towards the back of the plane) onto a huge pile of blankets and survival gear.





*Above:* AN-2 biplane flying high above the ice. With amazingly clear air we could see perhaps a hundred miles!

Aircraft shadows over ice crevasses.

We had a SPECTACULAR view of base camp, and a real surprise when the second AN2 took off right after us and popped up alongside us. We headed south towards the mountain range. Originally this was to be a coastal flight so that we could see icebergs and penguins, but it was decided that the mountains would be a better choice. They are in one of the most inaccessible locations in the world, perhaps only a few hundred people have ever visited them.







Kashiwa-san and I shared the window. We flew over and among jagged, pristine, and unclimbed peaks.

We flew between soaring, jagged peaks. With no sense of scale I initially wasn't sure if they were hundreds or thousands of feet high. As we descended and came to land in a valley on the ice it was clear that these peaks were very, very high. The clear air easily deceives you.









Westliche Petermann Range, with Gråhorna Peaks. All unclimbed. (?)

We got out of the plane and were met with the coldest conditions I have ever experienced to this point. According to my weather meter it's -11C (12F) with a 21kph (13mph) wind, but that may be conservative because I just had it inside my coat. My GPS reads 71d 32' 54.3" S, 12d 14' 56.9" E. This is the furthest south I have ever been. I t