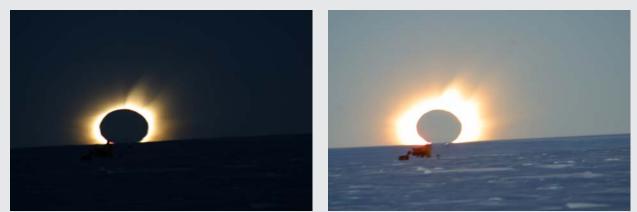

What is a total solar eclipse? Well, through an amazing coincidence in geometry, every few years the Moon blocks out the Sun creating a solar eclipse. The Sun is 400 times the size of the Moon, and 400 times as distant, so they appear to be the same size when viewed from Earth. When the orbit of the Moon takes it between the Sun and the Earth, the shadow of the Moon is cast upon the Earth. If the Moon is close enough to the Earth, someone located near the middle of that shadow will see the Moon exactly block out the Sun in a spectacular show. This is a "Total Solar Eclipse", arguably the most spectacular show in astronomy. Total Solar Eclipses (TSEs) happen every few years, in strips laid across seemingly random parts of the globe.