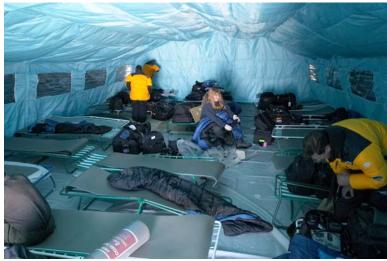

ng proud about not having fallen, when right before reentering the base I fell smack dab on my behind good and proper. Pride goes before a fall!





Above: Fred Bruenjes. I was feeling warm from walking.



*Above, left:* Unfortunately, the presence of humans inevitably brings pollution. Above is a dump, left is a drop of oil from a vehicle. *Below:* view of aircraft.







**Above:** fencing match. Mountain on left is Tallaksenvarden, another of the NHK live broadcast sites.

*Left:* I believe that photographer Woody Campbell managed to arrange for this strange dance performance.

In an hour or two we would have to leave, or risk being pinned down for days. I killed time by milling around camp. Carol Howat was playing her violin, there was a fencing match, and some other tomfoolery.





*Above:* the last few people pack up in our sleeping shed. Red-haired Jen has her back to my cot. It took our eyes quite a while to adjust to the dark interior when entering. *Left:* everyone signed Debbie O'Neill's jacket.



*Above:* this tank-like vehicle practically flies across the ice.



I dropped off my luggage and chatted with people. We then got the signal to head for the plane. After a few final photos I boarded the plane. I was sad to go, I wanted to see more of the place. I was also happy to go, I was very cold and relieved that I wouldn't have to spend another night here.

Someone remarked that it was much easier to load the plane this time, as we were wearing everything we had brought and so our bags were smaller. People also seem more accustomed to their gear. We took off