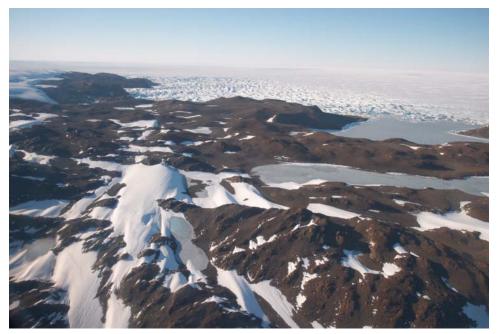

## Map of Area Visited in Antarctica

Above is a satellite image of the area I visited. This map covers roughly 300km (200 miles) from top to bottom, and North is to the upper left. The leftmost X marks the site where I observed the eclipse from. The area is in among the Institut Geologii Arktiki Rocks. The cigar shaped rock outcrop just above the two X's is the Schirmacher Oasis, where the Russian Novolazarevskaya base and the Indian Maitri base are located. I overflew the bases, but didn't have time for a ground visit. The upper X is the location of the ice runway I landed on, and base camp. The darker blue color is bare exposed ice, the snow has been blown off by the fierce katabatic winds. At top left is the ocean, littered with sea ice and icebergs. Just inland at the top middle is India's old Dakshin Gangotri base (too small to be visible in this image). Near the bottom left of the image in a small bluish patch is the Blue-1 ice runway. At bottom right are the Wohlthat / Drygalski Mountains. The lower-right-most mountain in the image is about where the Lazarev meteorite was found. It was the first iron meteorite found in Antarctica, in 1961.