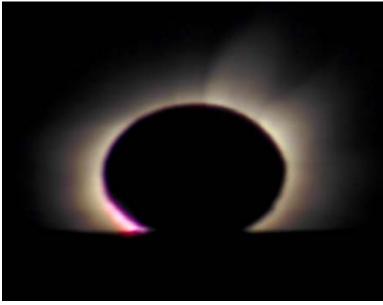

What is a total solar eclipse? Well, through an amazing coincidence in geometry, every few years the Moon blocks out the Sun creating a solar eclipse. The Sun is 400 times the size of the Moon, and 400 times as distant, so they appear to be the same size when viewed from Earth. When the orbit of the Moon takes it between the Sun and the Earth, the shadow of the Moon is cast upon the Earth. If the Moon is close enough to the Earth, someone located near the middle of that shadow will see the Moon exactly block out the Sun in a spectacular show. This is a "Total Solar Eclipse", arguably the most spectacular show in astronomy. Total Solar Eclipses (TSEs) happen every few years, in strips laid across seemingly random parts of the globe.