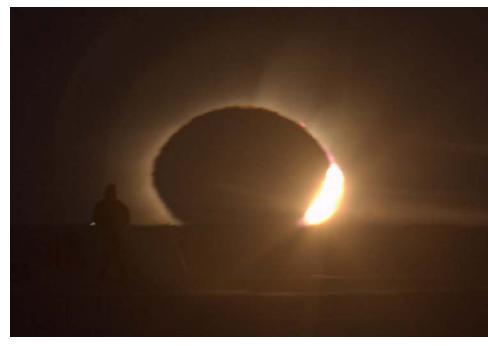

What is a total solar eclipse? Well, through an amazing coincidence in geometry, every few years the Moon blocks out the Sun creating a solar eclipse. The Sun is 400 times the size of the Moon, and 400 times as distant, so they appear to be the same size when viewed from Earth. When the orbit of the Moon takes it between the Sun and the Earth, the shadow of the Moon is cast upon the Earth. If the Moon is close enough to the Earth, someone located near the middle of that shadow will see the Moon exactly block out the Sun in a spectacular show. This is a "Total Solar Eclipse", arguably the most spectacular show in astronomy. Total Solar Eclipses (TSEs) happen every few years, in strips laid across seemingly random parts of the globe.