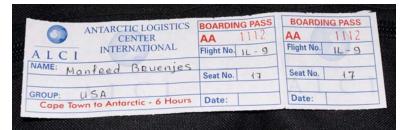

lines of



My Cullinan hotel room just before leaving.

"HELL YES!!!". "Then be in the lobby in half an hour!". This was the news I had been waiting for! The time was 7:20AM. I tried to finish my breakfast but couldn't. I was too excited.



We piled on the bus, with the last person boarding at 8:10AM. At the airport, we were given our tickets, and had to go through security. It took a while, with 90 heavily clothed people, each with large packs. On my way to the gate someone in the airport asked me where were going with all of this cold weather gear. I proudly told him: "Antarctica." "Oh", he said, with seemingly no surprise.

Airport security took a long time.

**Above:** Boarding the chartered bus to the airport. The leaders count and recount to check for everyone.





Luggage tag.



Plane ticket to Antarctica! Below: waiting to go to plane.



Our Russian cargo plane was parked on the opposite side of the runway, so we had to wait for buses to take us to the plane. The Japanese group got to go first, because they were seated in the rear of the plane. We took pictures of each other while waiting. The bus finally came, and we understood why we had to wait so long; the bus isn't allowed to simply drive across the runway: it has to drive AROUND it.



*Above:* the Russian-built Ilyushin IL-76TD cargo plane that will take us to Antarctica.

*Right:* The IL-76 is a massive and sturdily-built plane. Look at all the tires!



Above: Your author and diehard eclipse chaser Fred Bruenjes waits to board the bus to the plane.



**Above:** driving around the runway to get to the