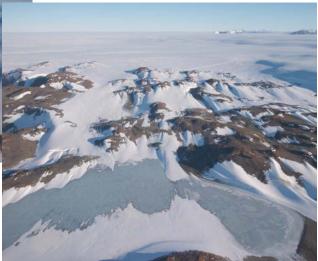

## Map of Area Visited in Antarctica

Above is a satellite image of the area I visited. This map covers roughly 300km (200 miles) from top to bottom, and North is to the upper left. The leftmost X marks the site where I observed the eclipse from. The area is in among the Institut Geologii Arktiki Rocks. The cigar shaped rock outcrop just above the two X's is the Schirmacher Oasis, where the Russian Novolazarevskaya base and the Indian Maitri base are located. I overflew the bases, but didn't have time for a ground visit. The upper X is the location of the ice runway I landed on, and base camp. The darker blue color is bare exposed ice, the snow has been blown off by the fierce katabatic winds. At top left is the ocean, littered with sea ice and icebergs. Just inland at the top middle is India's old Dakshin Gangotri base (too small to be visible in this image). Near the bottom left of the image in a small bluish patch is the Blue-1 ice runway. At bottom right are the Wohlthat / Drygalski Mountains. The lower-right-most mountain in the image is about where the Lazarev meteorite was found. It was the first iron meteorite found in Antarctica, in 1961.