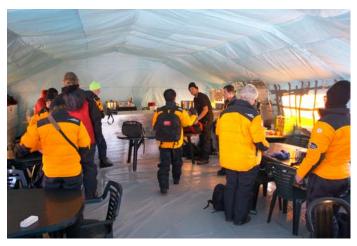

# The 2003 Antarctic Total Solar Eclipse

Photos and Story By Fred Bruenjes

It was cold (-24°C). It was dark (eclipses do that). It was far (52 hours of air travel). It was expensive (don't ask). It was history-making (first total solar eclipse witnessed on the last continent). And it was oh-so worth it.