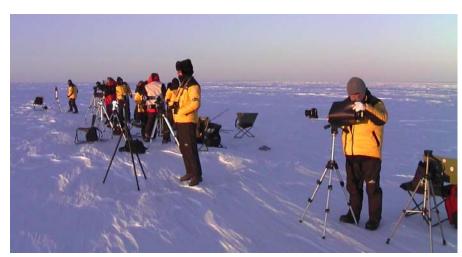

Adequately capturing a TSE on "film" is a monumentally difficult task, much more in the realm of art than science. Success requires careful planning and a lot of luck or a lot of experience. Make that a lot of luck AND a lot of experience. With temperatures forecast to be subfreezing, I needed to minimize the amount