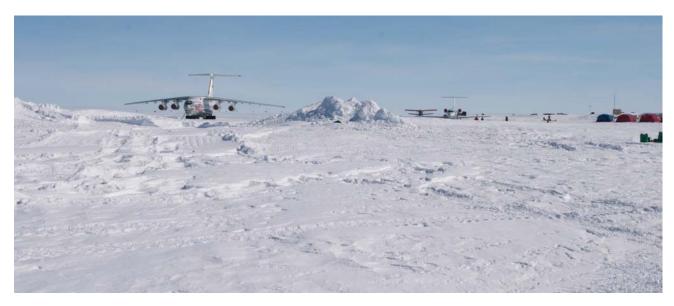

## Map of Area Visited in Antarctica

Above is a satellite image of the area I visited. This map covers roughly 300km (200 miles) from top to bottom, and North is to the upper left. The leftmost X marks the site where I observed the eclipse from. The area is in among the Institut Geologii Arktiki Rocks. The cigar shaped rock outcrop just above the two X's is the Schirmacher Oasis, where the Russian Novolazarevskaya base and the Indian Maitri base are located. I overflew the bases, but didn't have time for a ground visit. The upper X is the location of the ice runway I landed on, and base camp. The darker blue color is bare exposed ice, the snow has been blown off by the fierce katabatic winds. At top left is the ocean, littered with sea ice and icebergs. Just inland at the top middle is India's old Dakshin Gangotri base (too small to be visible in this image). Near the bottom left of the image in a small bluish patch is the Blue-1 ice runway. At bottom right are the Wohlthat / Drygalski Mountains. The lower-right-most mountain in the image is about where the Lazarev meteorite was found. It was the first iron meteorite found in Antarctica, in 1961.