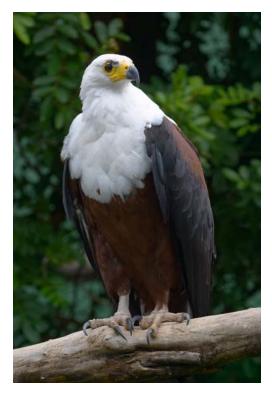

ngs continued today with a trip to the World of Birds aviary in the morning. It is the largest bird park in all of Africa, and I believe it. I took my time and worked my way through it by slowing and stopping to photograph each bird, waiting for the right moment. I could spend all day in here!



Our itinerary was posted in the hotel lobby every day. World of Birds.









Then I was in for a BIG surprise: upon exiting the cages I saw a map that indicated I had been through less than 10% of the whole park. I thought that last set of cages WAS the park! Yikes, no time to dawdle, we only had an hour or two here and if I was going to see it all I would have to hurry up! This is a "whole day" kind of place, not something you can see in an hour. I'll let the pictures speak for themselves.







Bird Factoid: Male and female Ostriches are colored differently. The male is black, the female is brown. This is for camouflage, the male guards the eggs at night (dark black), the female during the day (brown).





Next we plunged south towards the Southwestern-most tip of Africa, the Cape Peninsular National Park. The thick clouds hanging at the mountaintops dampened the vista, but it was still very beautiful. There were patches of colorful wildflowers here and there. However, the most shocking sight along the drive was a submarine. One of South Africa's two military submarines was cruising along the coast.











*Above:* South *African Navy submarine.* 

*Left:* Wildflowers and mountains at Cape of Good Hope. Welcome to the CAPE OF GOOD HOPE

A park for all, forever

Bontebok