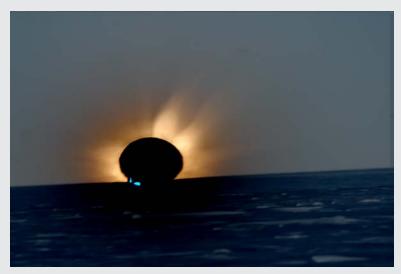

What is a total solar eclipse? Well, through an amazing coincidence in geometry, every few years the Moon blocks out the Sun creating a solar eclipse. The Sun is 400 times the size of the Moon, and 400 times as distant, so they appear to be the same size when viewed from Earth. When the orbit of the Moon takes it between the Sun and the Earth, the shadow of the Moon is cast upon the Earth. If the Moon is close enough to the Earth, someone located near the middle of that shadow will see the Moon exactly block out the Sun in a spectacular show. This is a "Total Solar Eclipse", arguably the most spectacular show in astronomy. Total Solar Eclipses (TSEs) happen every few years, in strips laid across seemingly random parts of the globe.