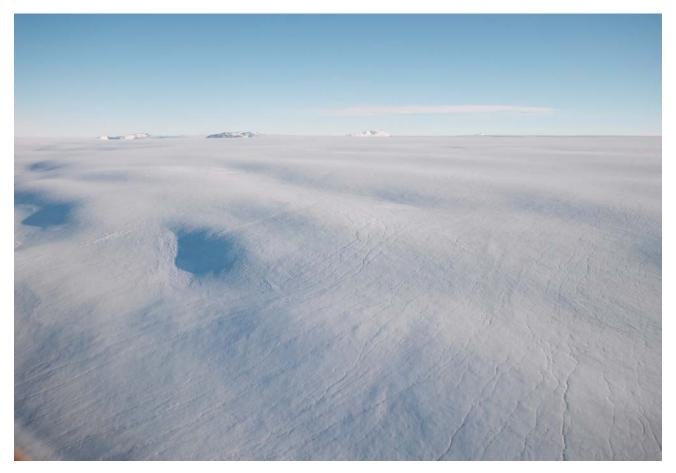

## Map of Area Visited in Antarctica

Above is a satellite image of the area I visited. This map covers roughly 300km (200 miles) from top to bottom, and North is to the upper left. The leftmost X marks the site where I observed the eclipse from. The area is in among the Institut Geologii Arktiki Rocks. The cigar shaped rock outcrop just above the two X's is the Schirmacher Oasis, where the Russian Novolazarevskaya base and the Indian Maitri base are located. I overflew the bases, but didn't have time for a ground visit. The upper X is the location of the ice runway I landed on, and base camp. The darker blue color is bare exposed ice, the snow has been blown off by the fierce katabatic winds. At top left is the ocean, littered with sea ice and icebergs. Just inland at the top middle is India's old Dakshin Gangotri base (too small to be visible in this image). Near the bottom left of the image in a small bluish patch is the Blue-1 ice runway. At bottom right are the Wohlthat / Drygalski Mountains. The lower-right-most mountain in the image is about where the Lazarev meteorite was found. It was the first iron meteorite found in Antarctica, in 1961.