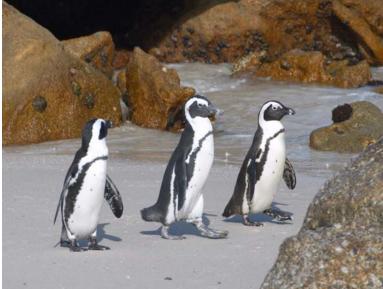

pressive. It was hard to believe





We go in search of penguins! Streets of Simonstown.

Our next stop was perhaps an hour's drive away, but it seemed much longer than that. We stopped at the famous Simonstown penguin colony, notable because the penguins are encroaching on the city. It's not uncommon to see a penguin stop traffic by waddling down a city street here.

These penguins are now called "African" penguins. They were formerly known as "Jackass" penguins because of the donkey-like honking

noises they make. Someone decided that it would be better for tourism if they had a less offensive name. When we were there they were honking away and a bit miserable because they were in the process of shedding their winter coats.





*African penguins sun themselves after swimming.* 









Back in Cape Town in the evening we went to dinner at the Africa Café, a themed restaurant designed for tourists. It offers a variety of foods from all across the African continent. It's served buffet style, except they bring the buffet to you in small bowls for four people at a time. After dinner they treated us to a dance performance. It was a bit touristy but a pleasant experience.













The Africa Café served traditional African foods.

#### The Africa Café Menu

http://www.africacafe.co.za

### MOROCCAN CHICKEN AND ALMOND PIES

Fragrant pie of chicken and toasted almonds in phyllo pastry

#### BOTSWANA SESWAA MASALA

Lean and succulent ostrich in a medium strength curry

MALAWI CHICKEN MACADAMIA Malawi chicken breast in macadamia nut sauce

## MALAWI MBATATA CHEESE AND SIM SI