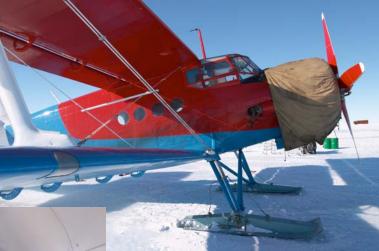

sight except for a lone pesky Skua bird that's looking for scraps of food.



Staying upright on the ice took determination and care.





I collected my bags and our group went to the mess tent for a "family meeting". My GPS indicated these coordinates: 70d 49' 26.0" S, 11d 38' 47.4" E. We agreed to sleep in a storage shed, as our tents were still trashed or missing.



*Left (upper & lower):* the mess tent. *Below:* sleeping quarters, some demolished.





I took my bags to the shed. As I was about to drop my bags and start unpacking, I learned that the scenic flights would be commencing immediately. I tried to find out when my flight was – I was NOT going to miss this opportunity. I learned that I was scheduled to fly tomorrow morning, after the eclipse, but they had one seat left on





Antonov AN-2 biplane scenic ride.

a flight RIGHT NOW that I could grab if I wanted. I jumped at the chance, who knows if the weather will be bad tomorrow and I will lose my chance? ...I would later regret the decision.



I got the jump seat at the rear of the Antonov AN2 biplane. The seat faces the exit door, not the front of the plane. The planes had to idle for a long time to let them warm up and to unfreeze the skis from the ice (even in warm weather the AN2 takes a while to get moving). As the pilot gunned the engine for takeoff I was thrown sideways (towards the back of the plane) onto a huge pile of blankets and survival gear.





*Above:* AN-2 biplane flying high above the ice. With amazingly clear air we could see perhaps a hundred miles!

Aircraft shadows over ice crevasses