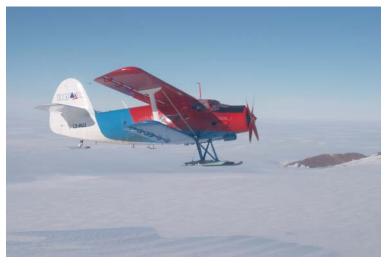

## Map of Area Visited in Antarctica

Above is a satellite image of the area I visited. This map covers roughly 300km (200 miles) from top to bottom, and North is to the upper left. The leftmost X marks the site where I observed the eclipse from. The area is in among the Institut Geologii Arktiki Rocks. The cigar shaped rock outcrop just above the two X's is the Schirmacher Oasis, where the Russian Novolazarevskaya base and the Indian Maitri base are located. I overflew the bases, but didn't have time for a ground visit. The upper X is the location of the ice runway I landed on, and base camp. The darker blue color is bare exposed ice, the snow has been blown off by the fierce katabatic winds. At top left is the ocean, littered with sea ice and icebergs. Just inland at the top middle is India's old Dakshin Gangotri base (too small to be visible in this image). Near the bottom left of the image in a small bluish patch is the Blue-1 ice runway. At bottom right are the Wohlthat / Drygalski Mountains. The lower-right-most mountain in the image is about where the Lazarev meteorite was found. It was the first iron meteorite found in Antarctica, in 1961.