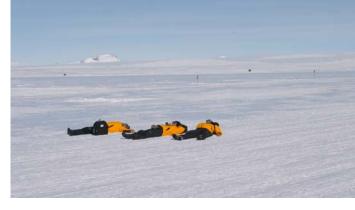

## Map of Area Visited in Antarctica

Above is a satellite image of the area I visited. This map covers roughly 300km (200 miles) from top to bottom, and North is to the upper left. The leftmost X marks the site where I observed the eclipse from. The area is in among the Institut Geologii Arktiki Rocks. The cigar shaped rock outcrop just above the two X's is the Schirmacher Oasis, where the Russian Novolazarevskaya base and the Indian Maitri base are located. I overflew the bases, but didn't have time for a ground visit. The upper X is the location of the ice runway I landed on, and base camp. The darker blue color is bare exposed ice, the snow has been blown off by the fierce katabatic winds. At top left is the ocean, littered with sea ice and icebergs. Just inland at the top middle is India's old Dakshin Gangotri base (too small to be visible in this image). Near the bottom left of the image in a small bluish patch is the Blue-1 ice runway. At bottom right are the Wohlthat / Drygalski Mountains. The lower-right-most mountain in the image is about where the Lazarev meteorite was found. It was the first iron meteorite found in Antarctica, in 1961.