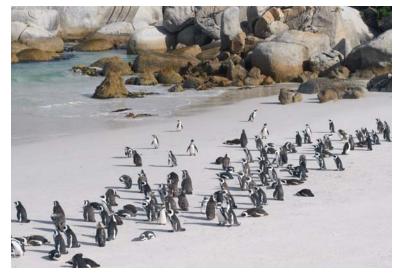

s impressive. It was hard to believe





We go in search of penguins! Streets of Simonstown.

Our next stop was perhaps an hour's drive away, but it seemed much longer than that. We stopped at the famous Simonstown penguin colony, notable because the penguins are encroaching on the city. It's not uncommon to see a penguin stop traffic by waddling down a city street here.

These penguins are now called "African" penguins. They were formerly known as "Jackass" penguins because of the donkey-like honking

noises they make. Someone decided that it would be better for tourism if they had a less offensive name. When we were there they were honking away and a bit miserable because they were in the process of shedding their winter coats.





*African penguins sun themselves after swimming.* 









Back in Cape Town in the evening we went to dinner at the Africa Café, a themed restaurant designed for tourists. It offers a variety of foods from all across the African continent. It's served buffet style, except they bring the buffet to you in small bowls for four people at a time. After dinner they treated us to a dance performance. It was a bit touristy but a pleasant experience.













The Africa Café served traditional African foods.

#### The Africa Café Menu

http://www.africacafe.co.za

### MOROCCAN CHICKEN AND ALMOND PIES

Fragrant pie of chicken and toasted almonds in phyllo pastry

#### BOTSWANA SESWAA MASALA

Lean and succulent ostrich in a medium strength curry

MALAWI CHICKEN MACADAMIA Malawi chicken breast in macadamia nut sauce

## MALAWI MBATATA CHEESE AND SI