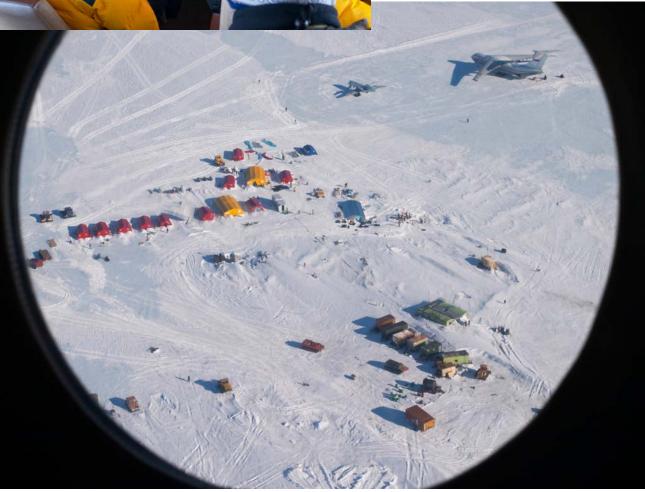

## Map of Area Visited in Antarctica

Above is a satellite image of the area I visited. This map covers roughly 300km (200 miles) from top to bottom, and North is to the upper left. The leftmost X marks the site where I observed the eclipse from. The area is in among the Institut Geologii Arktiki Rocks. The cigar shaped rock outcrop just above the two X's is the Schirmacher Oasis, where the Russian Novolazarevskaya base and the Indian Maitri base are located. I overflew the bases, but didn't have time for a ground visit. The upper X is the location of the ice runway I landed on, and base camp. The darker blue color is bare exposed ice, the snow has been blown off by the fierce katabatic winds. At top left is the ocean, littered with sea ice and icebergs. Just inland at the top middle is India's old Dakshin Gangotri base (too small to be visible in this image). Near the bottom left of the image in a small bluish patch is the Blue-1 ice runway. At bottom right are the Wohlthat / Drygalski Mountains. The lower-right-most mountain in the image is about where the Lazarev meteorite was found. It was the first iron meteorite found in Antarctica, in 1961.