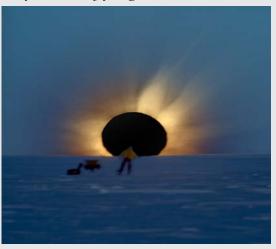

What is a total solar eclipse? Well, through an amazing coincidence in geometry, every few years the Moon blocks out the Sun creating a solar eclipse. The Sun is 400 times the size of the Moon, and 400 times as distant, so they appear to be the same size when viewed from Earth. When the orbit of the Moon takes it between the Sun and the Earth, the shadow of the Moon is cast upon the Earth. If the Moon is close enough to the Earth, someone located near the middle of that shadow will see the Moon exactly block out the Sun in a spectacular show. This is a "Total Solar Eclipse", arguably the most spectacular show in astronomy. Total Solar Eclipses (TSEs) happen every few years, in strips laid across seemingly random parts of the globe.