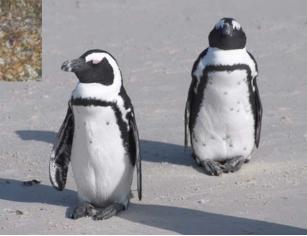

w called "African" penguins. They were formerly known as "Jackass" penguins because of the donkey-like honking

noises they make. Someone decided that it would be better for tourism if they had a less offensive name. When we were there they were honking away and a bit miserable because they were in the process of shedding their winter coats.





*African penguins sun themselves after swimming.* 









Back in Cape Town in the evening we went to dinner at the Africa Café, a themed restaurant designed for tourists. It offers a variety of foods from all across the African continent. It's served buffet style, except they bring the buffet to you in small bowls for four people at a time. After dinner they treated us to a dance performance. It was a bit touristy but a pleasant experience.













The Africa Café served traditional African foods.

#### The Africa Café Menu

http://www.africacafe.co.za

### MOROCCAN CHICKEN AND ALMOND PIES

Fragrant pie of chicken and toasted almonds in phyllo pastry

#### BOTSWANA SESWAA MASALA

Lean and succulent ostrich in a medium strength curry

MALAWI CHICKEN MACADAMIA Malawi chicken breast in macadamia nut sauce

## MALAWI MBATATA CHEESE AND SIM SIM BALLS

Sweet potato and cheese rolled in sesame seed

**IMIFINO PATTIES** Xhosa spinach and mealie meal patties

SARDINES SENEGAL Sardine in spicy Senegalese marinade served cold

**KENYAN QUICK FRY VEGETATBLES** Vegetables lightly fried in coconut milk

ETHIOPIAN ZAMBOSSA Spicy curried mince in fine pastry

ETHIOPIAN LENTIL CURRY Lightly curried brown lentils

#### CONGO SALAD AND JUNGLE