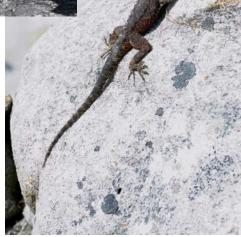

# The 2003 Antarctic Total Solar Eclipse

Photos and Story By Fred Bruenjes

It was cold (-24°C). It was dark (eclipses do that). It was far (52 hours of air travel). It was expensive (don't ask). It was history-making (first total solar eclipse witnessed on the last continent). And it was oh-so worth it.