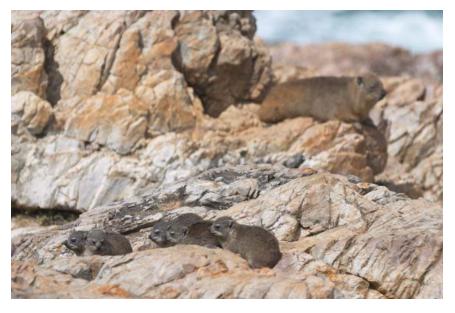

l never be able to leave their own city, yet I am able to go to the ends of the Earth.

*The pretty seaside town of Hermanus has a museum.* 



Above: Miles of shantytowns lined the Cape Town freeway.



*Above: Scenic country about an hour east of Cape Town.* 





Whale watching was a bust. Of the entire group, I was the only person to see a whale in Hermanus, and that was only because I had a powerful telephoto lens and could see to the other side of the bay. I saw a few puffs of whales spouting before they dove. I wouldn't have seen it had I not been on whale-watching cruises back in the USA. I knew what to look for.

*Thar she blows! I was the only person who spotted a whale. Can you spot it? The puff at dead center is from a whale.* 









Dassies (Hyrax) live among the rocks.





Hermanus used to be a whaling town. This is where the whales were pulled up and butchered.

Still, Hermanus was a beautiful little town, and many in the group enjoyed shopping and eating lunch there. I spent all my time watching for whales, so I had to scramble to find some food just minutes before the bus left. I found a fast food restaurant: the Wimpy Burger, and ordered a burger, chips

(French fries) and a Coke to go. I ran back to the bus and ate my lunch as we drove back towards Cape Town.

We took a different route on the way back, and it was a good thing we did. The coast here was very beautiful, and even better, a whale was sighted just past the waves. By the time I was able to get out of the bus it was mostly submerged with only a fin sticking out. This worked the group into a