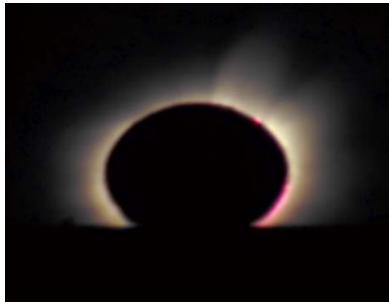

What is a total solar eclipse? Well, through an amazing coincidence in geometry, every few years the Moon blocks out the Sun creating a solar eclipse. The Sun is 400 times the size of the Moon, and 400 times as distant, so they appear to be the same size when viewed from Earth. When the orbit of the Moon takes it between the Sun and the Earth, the shadow of the Moon is cast upon the Earth. If the Moon is close enough to the Earth, someone located near the middle of that shadow will see the Moon exactly block out the Sun in a spectacular show. This is a "Total Solar Eclipse", arguably the most spectacular show in astronomy. Total Solar Eclipses (TSEs) happen every few years, in strips laid across seemingly random parts of the globe.