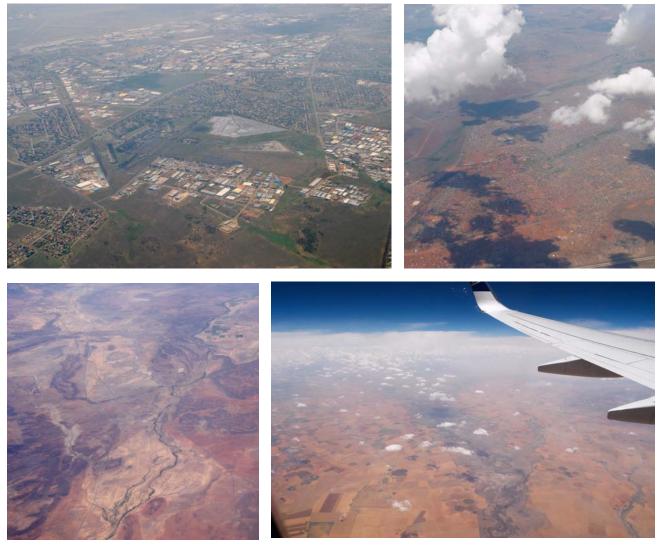

## Map of Area Visited in Antarctica

Above is a satellite image of the area I visited. This map covers roughly 300km (200 miles) from top to bottom, and North is to the upper left. The leftmost X marks the site where I observed the eclipse from. The area is in among the Institut Geologii Arktiki Rocks. The cigar shaped rock outcrop just above the two X's is the Schirmacher Oasis, where the Russian Novolazarevskaya base and the Indian Maitri base are located. I overflew the bases, but didn't have time for a ground visit. The upper X is the location of the ice runway I landed on, and base camp. The darker blue color is bare exposed ice, the snow has been blown off by the fierce katabatic winds. At top left is the ocean, littered with sea ice and icebergs. Just inland at the top middle is India's old Dakshin Gangotri base (too small to be visible in this image). Near the bottom left of the image in a small bluish patch is the Blue-1 ice runway. At bottom right are the Wohlthat / Drygalski Mountains. The lower-right-most mountain in the image is about where the Lazarev meteorite was found. It was the first iron meteorite found in Antarctica, in 1961.