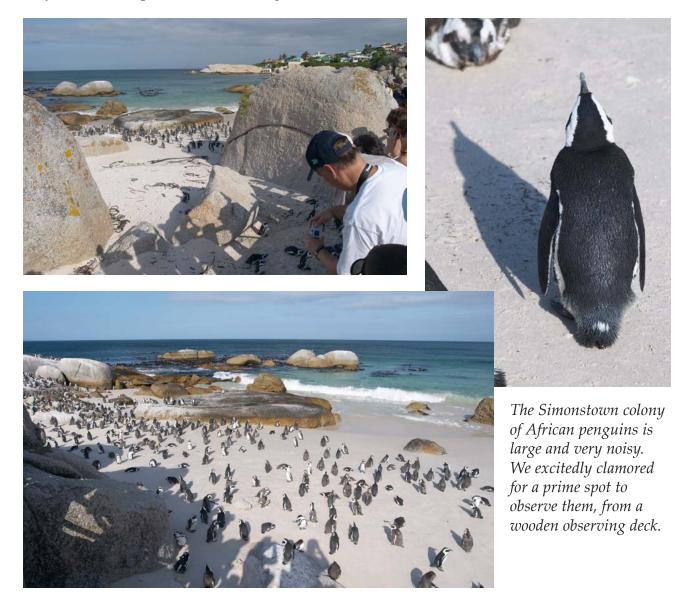

point is a few hundred miles to the east and not nearly as impressive. It was hard to believe





We go in search of penguins! Streets of Simonstown.

Our next stop was perhaps an hour's drive away, but it seemed much longer than that. We stopped at the famous Simonstown penguin colony, notable because the penguins are encroaching on the city. It's not uncommon to see a penguin stop traffic by waddling down a city street here.

These penguins are now called "African" penguins. They were formerly known as "Jackass" penguins because of the donkey-like honking

noises they make. Someone decided that it would be better for tourism if they had a less offensive name. When we were there they were honking away and a bit miserable because they were in the process of shedding their winter coats.





*African penguins sun themselves after swimming.* 









Back in Cape Town in the evening we went to dinner at the Africa Café, a themed restaurant designed for tourists. It offers a variety of foods from all across the African continent. It's served buffet style, except they bring the buffet to you in small bowls for four people at a time. After dinner they treated us to a dance performance. It was a bit touristy but a pleasant experience.













The Africa Café served traditional African foods.

#### The Africa Café Menu

http://www.africacafe.co.za

### MOROCCAN CHICKEN AND ALMOND PIES

Fragrant pie of chicken and toasted almonds in phyllo pastry

#### BOTSWANA SESWAA MASALA

Lean and succulent ostrich in a medium strength curry

MALAWI CHICKEN MACADAMIA Malawi chicken brea