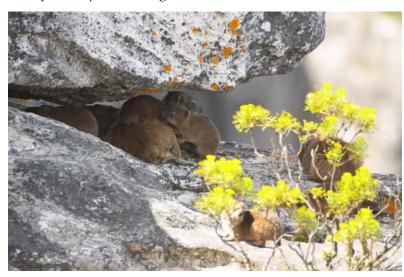

# The 2003 Antarctic Total Solar Eclipse

Photos and Story By Fred Bruenjes

It was cold (-24°C). It was dark (eclipses do that). It was far (52 hours of air travel). It was expensive (don't ask). It was history-making (first total solar eclipse witnessed on the last continent). And it was oh-so worth it.