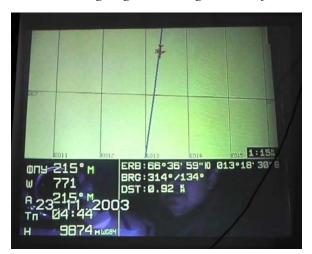

## Map of Area Visited in Antarctica

Above is a satellite image of the area I visited. This map covers roughly 300km (200 miles) from top to bottom, and North is to the upper left. The leftmost X marks the site where I observed the eclipse from. The area is in among the Institut Geologii Arktiki Rocks. The cigar shaped rock outcrop just above the two X's is the Schirmacher Oasis, where the Russian Novolazarevskaya base and the Indian Maitri base are located. I overflew the bases, but didn't have time for a ground visit. The upper X is the location of the ice runway I landed on, and base camp. The darker blue color is bare exposed ice, the snow has been blown off by the fierce katabatic winds. At top left is the ocean, littered with sea ice and icebergs. Just inland at the top middle is India's old Dakshin Gangotri base (too small to be visible in this image). Near the bottom left of the image in a small bluish patch is the Blue-1 ice runway. At bottom right are the Wohlthat / Drygalski Mountains. The lower-right-most mountain in the image is about where the Lazarev meteorite was found. It was the first iron meteorite found in Antarctica, in 1961.