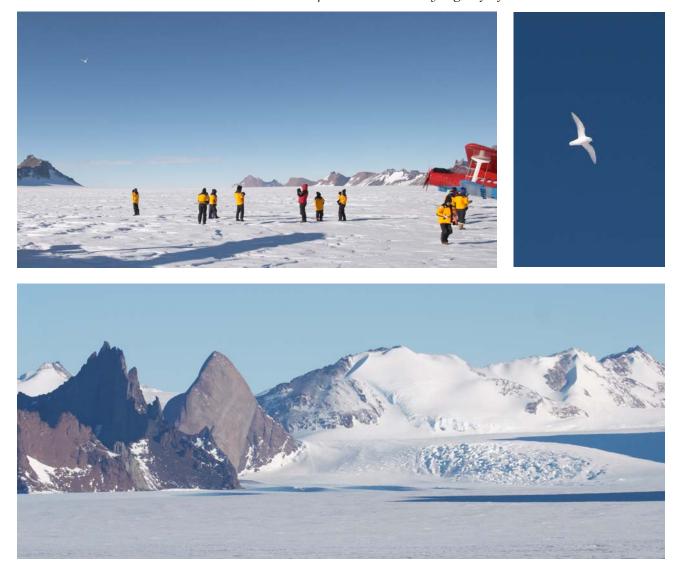

## Map of Area Visited in Antarctica

Above is a satellite image of the area I visited. This map covers roughly 300km (200 miles) from top to bottom, and North is to the upper left. The leftmost X marks the site where I observed the eclipse from. The area is in among the Institut Geologii Arktiki Rocks. The cigar shaped rock outcrop just above the two X's is the Schirmacher Oasis, where the Russian Novolazarevskaya base and the Indian Maitri base are located. I overflew the bases, but didn't have time for a ground visit. The upper X is the location of the ice runway I landed on, and base camp. The darker blue color is bare exposed ice, the snow has been blown off by the fierce katabatic winds. At top left is the ocean, littered with sea ice and icebergs. Just inland at the top middle is India's old Dakshin Gangotri base (too small to be visible in this image). Near the bottom left of the image in a small bluish patch is the Blue-1 ice runway. At bottom right are the Wohlthat / Drygalski Mountains. The lower-right-most mountain in the image is about where the Lazarev meteorite was found. It was the first iron meteorite found in Antarctica, in 1961.