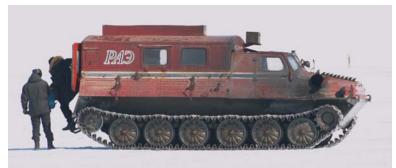

rtunately, the presence of humans inevitably brings pollution. Above is a dump, left is a drop of oil from a vehicle. *Below:* view of aircraft.







**Above:** fencing match. Mountain on left is Tallaksenvarden, another of the NHK live broadcast sites.

*Left:* I believe that photographer Woody Campbell managed to arrange for this strange dance performance.

In an hour or two we would have to leave, or risk being pinned down for days. I killed time by milling around camp. Carol Howat was playing her violin, there was a fencing match, and some other tomfoolery.





*Above:* the last few people pack up in our sleeping shed. Red-haired Jen has her back to my cot. It took our eyes quite a while to adjust to the dark interior when entering. *Left:* everyone signed Debbie O'Neill's jacket.



*Above:* this tank-like vehicle practically flies across the ice.



I dropped off my luggage and chatted with people. We then got the signal to head for the plane. After a few final photos I boarded the plane. I was sad to go, I wanted to see more of the place. I was also happy to go, I was very cold and relieved that I wouldn't have to spend another night here.

Someone remarked that it was much easier to load the plane this time, as we were wearing everything we had brought and so our bags were smaller. People also seem more accustomed to their gear. We took off at 14:25UT, exactly 24 hours after landing. Weather delays and weather threats had cut our stay in half, but I was satisfied with what we had accomplished.





**Above:** taking a final few pictures and loading up the plane.