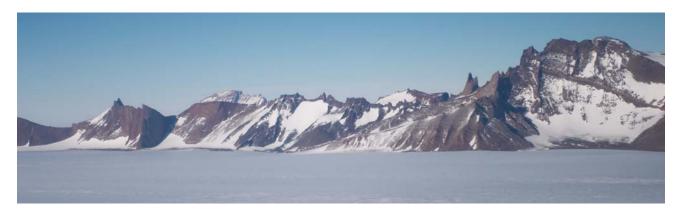

## Map of Area Visited in Antarctica

Above is a satellite image of the area I visited. This map covers roughly 300km (200 miles) from top to bottom, and North is to the upper left. The leftmost X marks the site where I observed the eclipse from. The area is in among the Institut Geologii Arktiki Rocks. The cigar shaped rock outcrop just above the two X's is the Schirmacher Oasis, where the Russian Novolazarevskaya base and the Indian Maitri base are located. I overflew the bases, but didn't have time for a ground visit. The upper X is the location of the ice runway I landed on, and base camp. The darker blue color is bare exposed ice, the snow has been blown off by the fierce katabatic winds. At top left is the ocean, littered with sea ice and icebergs. Just inland at the top middle is India's old Dakshin Gangotri base (too small to be visible in this image). Near the bottom left of the image in a small bluish patch is the Blue-1 ice runway. At bottom right are the Wohlthat / Drygalski Mountains. The lower-right-most mountain in the image is about where the Lazarev meteorite was found. It was the first iron meteorite found in Antarctica, in 1961.