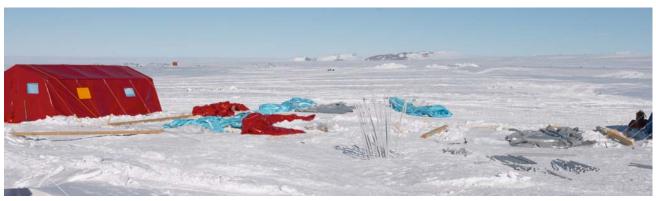

## Map of Area Visited in Antarctica

Above is a satellite image of the area I visited. This map covers roughly 300km (200 miles) from top to bottom, and North is to the upper left. The leftmost X marks the site where I observed the eclipse from. The area is in among the Institut Geologii Arktiki Rocks. The cigar shaped rock outcrop just above the two X's is the Schirmacher Oasis, where the Russian Novolazarevskaya base and the Indian Maitri base are located. I overflew the bases, but didn't have time for a ground visit. The upper X is the location of the ice runway I landed on, and base camp. The darker blue color is bare exposed ice, the snow has been blown off by the fierce katabatic winds. At top left is the ocean, littered with sea ice and icebergs. Just inland at the top middle is India's old Dakshin Gangotri base (too small to be visible in this image). Near the bottom left of the image in a small bluish patch is the Blue-1 ice runway. At bottom right are the Wohlthat / Drygalski Mountains. The lower-right-most mountain in the image is about where the Lazarev meteorite was found. It was the first iron meteorite found in Antarctica, in 1961.