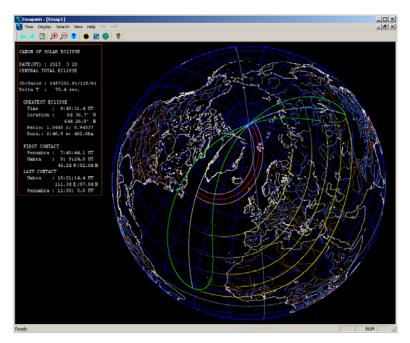

## Map of Area Visited in Antarctica

Above is a satellite image of the area I visited. This map covers roughly 300km (200 miles) from top to bottom, and North is to the upper left. The leftmost X marks the site where I observed the eclipse from. The area is in among the Institut Geologii Arktiki Rocks. The cigar shaped rock outcrop just above the two X's is the Schirmacher Oasis, where the Russian Novolazarevskaya base and the Indian Maitri base are located. I overflew the bases, but didn't have time for a ground visit. The upper X is the location of the ice runway I landed on, and base camp. The darker blue color is bare exposed ice, the snow has been blown off by the fierce katabatic winds. At top left is the ocean, littered with sea ice and icebergs. Just inland at the top middle is India's old Dakshin Gangotri base (too small to be visible in this image). Near the bottom left of the image in a small bluish patch is the Blue-1 ice runway. At bottom right are the Wohlthat / Drygalski Mountains. The lower-right-most mountain in the image is about where the Lazarev meteorite was found. It was the first iron meteorite found in Antarctica, in 1961.