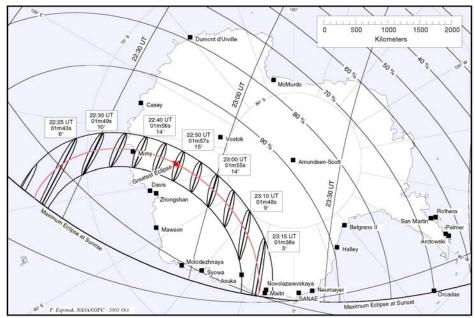

o Sal, Cape   | 9:55p SAST  | 2:50a WAT   | 7h 55m  | 4433mi 7134km     | 747-400   |
|          | Verde                    |             |             |         |                   |           |
| 27       | Sal to Atlanta           | 4:05a WAT   | 7:56a EST   | 7h 51m  | 3964mi 6379km     | 747-400   |
| 27       | Atlanta to San Diego     | 1:08p EST   | 2:18p PST   | 4h 10m  | 1892mi 3045km     | 767-300ER |

That's a total of 52 hours 33 minutes in the air, using seven different aircraft, for a total distance travelled of about 27,000 miles (43,000 kilometers). Traveling all the way around the Earth at the Equator takes 25,000 miles (40,000 kilometers), so this trip involved more air miles than an around-the-world flight!

Timezone notes: PST=UTC-8, EST=UTC-5, SAST=UTC+2, WAT=UTC-1.



#### Map of Eclipse Path Through Antarctica

I was at the bottom, near Novolazarevskaya. Map courtesy of Fred Espenak, NASA/GSFC.

#### **Packing List**

1.4x extender 1/4-20 bolts 1/4-20 nuts 1/4-20 washers 100-400 lens 17-40 lens 25mm eyepiece & caps 3x Kenko vidcam extender 50mm lens 8mm lens AA batteries AAA card adjustable wrench Alarm clock angle finger backpack Balaclava Barlow & caps Batteries for Kestrel battery grips Beach towel **Binoculars** Black electricians tape blank Digital8 video tapes (60 minutes ea) blank Digital8 video tapes (90 minutes ea) **BP511** batteries BP511 charger BP511 charger power cable Cellophane tape Cellphone CF laptop adapter clothes controller, cables, batteries Copies of passport, immunization records D batteries for LXD55 D60 D60/G1 to USB cable F