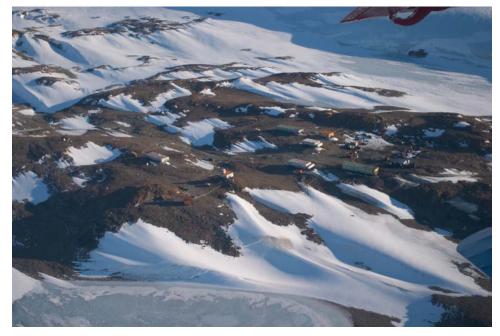

## Map of Area Visited in Antarctica

Above is a satellite image of the area I visited. This map covers roughly 300km (200 miles) from top to bottom, and North is to the upper left. The leftmost X marks the site where I observed the eclipse from. The area is in among the Institut Geologii Arktiki Rocks. The cigar shaped rock outcrop just above the two X's is the Schirmacher Oasis, where the Russian Novolazarevskaya base and the Indian Maitri base are located. I overflew the bases, but didn't have time for a ground visit. The upper X is the location of the ice runway I landed on, and base camp. The darker blue color is bare exposed ice, the snow has been blown off by the fierce katabatic winds. At top left is the ocean, littered with sea ice and icebergs. Just inland at the top middle is India's old Dakshin Gangotri base (too small to be visible in this image). Near the bottom left of the image in a small bluish patch is the Blue-1 ice runway. At bottom right are the Wohlthat / Drygalski Mountains. The lower-right-most mountain in the image is about where the Lazarev meteorite was found. It was the first iron meteorite found in Antarctica, in 1961.