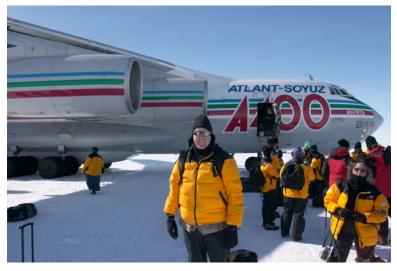

"Catastrophic Time passed, and understandably the \$40,000 per per-Terrorist' Coverage is n son trip was cancelled. Two more trip opportunities were available announced: another overflight, this time out of Chile for a still unreasonable \$11,000, and then for slightly more money a two day stay on the ice in Antarctica led by Jen Winter of Astronomical Tours. This trip piqued my interest: Croydon had jacked up the prices (ostensibly to compensate for a worsening currency exchange rate) such that I could switch trips and actually put boots on ice for only slightly more than what I was already planning to pay. The main sacrifice being that I would not bring a family member along. I would much rather set foot on the continent than just fly over it, so I swallowed the nonrefundable deposit I had on the Croydon flight and financially committed myself to what was called the "Novo" trip. It was an easy decision, I have taken Astronomical Tours' trips to eclipses twice before (Africa 2001 and Australia 2002) and they were both tremendous successes.