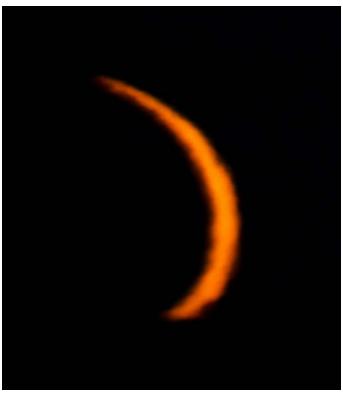

What is a total solar eclipse? Well, through an amazing coincidence in geometry, every few years the Moon blocks out the Sun creating a solar eclipse. The Sun is 400 times the size of the Moon, and 400 times as distant, so they appear to be the same size when viewed from Earth. When the orbit of the Moon takes it between the Sun and the Earth, the shadow of the Moon is cast upon the Earth. If the Moon is close enough to the Earth, someone located near the middle of that shadow will see the Moon exactly block out the Sun in a spectacular show. This is a "Total Solar Eclipse", arguably the most spectacular show in astronomy. Total Solar Eclipses (TSEs) happen every few years, in strips laid across seemingly random parts of the globe.