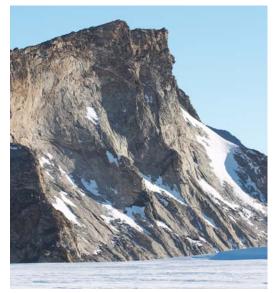

## Map of Area Visited in Antarctica

Above is a satellite image of the area I visited. This map covers roughly 300km (200 miles) from top to bottom, and North is to the upper left. The leftmost X marks the site where I observed the eclipse from. The area is in among the Institut Geologii Arktiki Rocks. The cigar shaped rock outcrop just above the two X's is the Schirmacher Oasis, where the Russian Novolazarevskaya base and the Indian Maitri base are located. I overflew the bases, but didn't have time for a ground visit. The upper X is the location of the ice runway I landed on, and base camp. The darker blue color is bare exposed ice, the snow has been blown off by the fierce katabatic winds. At top left is the ocean, littered with sea ice and icebergs. Just inland at the top middle is India's old Dakshin Gangotri base (too small to be visible in this image). Near the bottom left of the image in a small bluish patch is the Blue-1 ice runway. At bottom right are the Wohlthat / Drygalski Mountains. The lower-right-most mountain in the image is about where the Lazarev meteorite was found. It was the first iron meteorite found in Antarctica, in 1961.