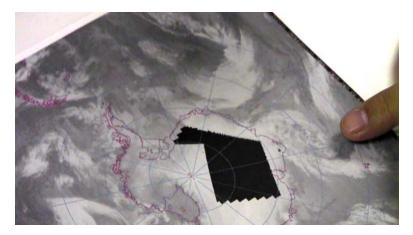

## Map of Area Visited in Antarctica

Above is a satellite image of the area I visited. This map covers roughly 300km (200 miles) from top to bottom, and North is to the upper left. The leftmost X marks the site where I observed the eclipse from. The area is in among the Institut Geologii Arktiki Rocks. The cigar shaped rock outcrop just above the two X's is the Schirmacher Oasis, where the Russian Novolazarevskaya base and the Indian Maitri base are located. I overflew the bases, but didn't have time for a ground visit. The upper X is the location of the ice runway I landed on, and base camp. The darker blue color is bare exposed ice, the snow has been blown off by the fierce katabatic winds. At top left is the ocean, littered with sea ice and icebergs. Just inland at the top middle is India's old Dakshin Gangotri base (too small to be visible in this image). Near the bottom left of the image in a small bluish patch is the Blue-1 ice runway. At bottom right are the Wohlthat / Drygalski Mountains. The lower-right-most mountain in the image is about where the Lazarev meteorite was found. It was the first iron meteorite found in Antarctica, in 1961.