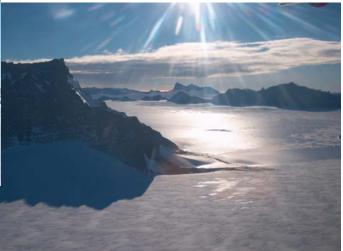

## Map of Area Visited in Antarctica

Above is a satellite image of the area I visited. This map covers roughly 300km (200 miles) from top to bottom, and North is to the upper left. The leftmost X marks the site where I observed the eclipse from. The area is in among the Institut Geologii Arktiki Rocks. The cigar shaped rock outcrop just above the two X's is the Schirmacher Oasis, where the Russian Novolazarevskaya base and the Indian Maitri base are located. I overflew the bases, but didn't have time for a ground visit. The upper X is the location of the ice runway I landed on, and base camp. The darker blue color is bare exposed ice, the snow has been blown off by the fierce katabatic winds. At top left is the ocean, littered with sea ice and icebergs. Just inland at the top middle is India's old Dakshin Gangotri base (too small to be visible in this image). Near the bottom left of the image in a small bluish patch is the Blue-1 ice runway. At bottom right are the Wohlthat / Drygalski Mountains. The lower-right-most mountain in the image is about where the Lazarev meteorite was found. It was the first iron meteorite found in Antarctica, in 1961.