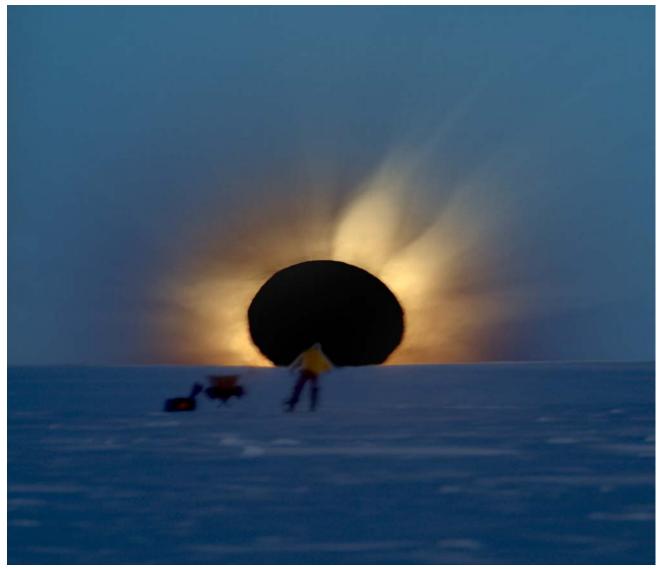

What is a total solar eclipse? Well, through an amazing coincidence in geometry, every few years the Moon blocks out the Sun creating a solar eclipse. The Sun is 400 times the size of the Moon, and 400 times as distant, so they appear to be the same size when viewed from Earth. When the orbit of the Moon takes it between the Sun and the Earth, the shadow of the Moon is cast upon the Earth. If the Moon is close enough to the Earth, someone located near the middle of that shadow will see the Moon exactly block out the Sun in a spectacular show. This is a "Total Solar Eclipse", arguably the most spectacular show in astronomy. Total Solar Eclipses (TSEs) happen every few years, in strips laid across seemingly random parts of the globe.