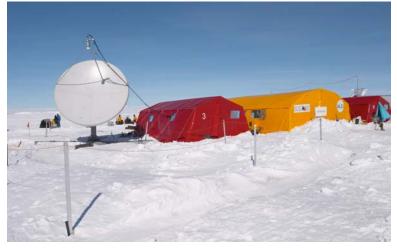

## Map of Area Visited in Antarctica

Above is a satellite image of the area I visited. This map covers roughly 300km (200 miles) from top to bottom, and North is to the upper left. The leftmost X marks the site where I observed the eclipse from. The area is in among the Institut Geologii Arktiki Rocks. The cigar shaped rock outcrop just above the two X's is the Schirmacher Oasis, where the Russian Novolazarevskaya base and the Indian Maitri base are located. I overflew the bases, but didn't have time for a ground visit. The upper X is the location of the ice runway I landed on, and base camp. The darker blue color is bare exposed ice, the snow has been blown off by the fierce katabatic winds. At top left is the ocean, littered with sea ice and icebergs. Just inland at the top middle is India's old Dakshin Gangotri base (too small to be visible in this image). Near the bottom left of the image in a small bluish patch is the Blue-1 ice runway. At bottom right are the Wohlthat / Drygalski Mountains. The lower-right-most mountain in the image is about where the Lazarev meteorite was found. It was the first iron meteorite found in Antarctica, in 1961.