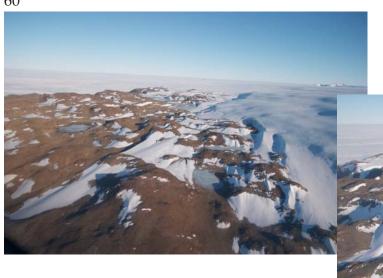

## Map of Area Visited in Antarctica

Above is a satellite image of the area I visited. This map covers roughly 300km (200 miles) from top to bottom, and North is to the upper left. The leftmost X marks the site where I observed the eclipse from. The area is in among the Institut Geologii Arktiki Rocks. The cigar shaped rock outcrop just above the two X's is the Schirmacher Oasis, where the Russian Novolazarevskaya base and the Indian Maitri base are located. I overflew the bases, but didn't have time for a ground visit. The upper X is the location of the ice runway I landed on, and base camp. The darker blue color is bare exposed ice, the snow has been blown off by the fierce katabatic winds. At top left is the ocean, littered with sea ice and icebergs. Just inland at the top middle is India's old Dakshin Gangotri base (too small to be visible in this image). Near the bottom left of the image in a small bluish patch is the Blue-1 ice runway. At bottom right are the Wohlthat / Drygalski Mountains. The lower-right-most mountain in the image is about where the Lazarev meteorite was found. It was the first iron meteorite found in Antarctica, in 1961.