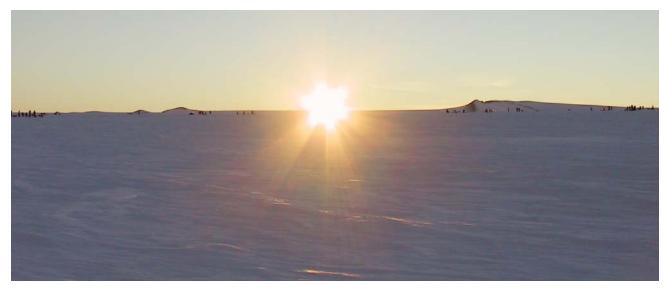

What is a total solar eclipse? Well, through an amazing coincidence in geometry, every few years the Moon blocks out the Sun creating a solar eclipse. The Sun is 400 times the size of the Moon, and 400 times as distant, so they appear to be the same size when viewed from Earth. When the orbit of the Moon takes it between the Sun and the Earth, the shadow of the Moon is cast upon the Earth. If the Moon is close enough to the Earth, someone located near the middle of that shadow will see the Moon exactly block out the Sun in a spectacular show. This is a "Total Solar Eclipse", arguably the most spectacular show in astronomy. Total Solar Eclipses (TSEs) happen every few years, in strips laid across seemingly random parts of the globe.