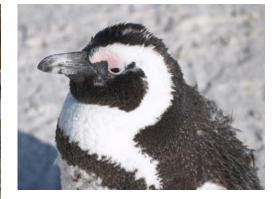

now called "African" penguins. They were formerly known as "Jackass" penguins because of the donkey-like honking

noises they make. Someone decided that it would be better for tourism if they had a less offensive name. When we were there they were honking away and a bit miserable because they were in the process of shedding their winter coats.





*African penguins sun themselves after swimming.* 









Back in Cape Town in the evening we went to dinner at the Africa Café, a themed restaurant designed for tourists. It offers a variety of foods from all across the African continent. It's served buffet style, except they bring the buffet to you in small bowls for four people at a time. After dinner they treated us to a dance performance. It was a bit touristy but a pleasant experience.













The Africa Café served traditional African foods.

#### The Africa Café Menu

http://www.africacafe.co.za

### MOROCCAN CHICKEN AND ALMOND PIES

Fragrant pie of chicken and toasted almonds in phyllo pastry

#### BOTSWANA SESWAA MASALA

Lean and succulent ostrich in a medium strength curry

MALAWI CHICKEN MACADAMIA Malawi chicken breast in macadamia nut sauce

## MALAWI MBATATA CHEESE AND SIM SIM BALLS

Sweet potato and cheese rolled in sesame seed

**IMIFINO PATTIES** Xhosa spinach and mealie meal patties

SARDINES SENEGAL Sardine in spicy Senegalese marinade served cold

**KENYAN QUICK FRY VEGETATBLES** Vegetables lightly fried in coconut milk

ETHIOPIAN ZAMBOSSA Spicy curried mince in fine pastry

ETHIOPIAN LENTIL CURRY Lightly curried brown lentils

#### CONGO SALAD AND JUNG