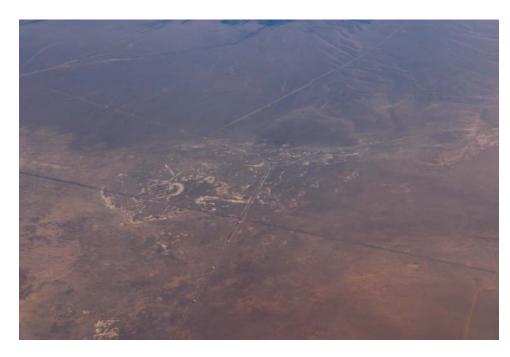

## Map of Area Visited in Antarctica

Above is a satellite image of the area I visited. This map covers roughly 300km (200 miles) from top to bottom, and North is to the upper left. The leftmost X marks the site where I observed the eclipse from. The area is in among the Institut Geologii Arktiki Rocks. The cigar shaped rock outcrop just above the two X's is the Schirmacher Oasis, where the Russian Novolazarevskaya base and the Indian Maitri base are located. I overflew the bases, but didn't have time for a ground visit. The upper X is the location of the ice runway I landed on, and base camp. The darker blue color is bare exposed ice, the snow has been blown off by the fierce katabatic winds. At top left is the ocean, littered with sea ice and icebergs. Just inland at the top middle is India's old Dakshin Gangotri base (too small to be visible in this image). Near the bottom left of the image in a small bluish patch is the Blue-1 ice runway. At bottom right are the Wohlthat / Drygalski Mountains. The lower-right-most mountain in the image is about where the Lazarev meteorite was found. It was the first iron meteorite found in Antarctica, in 1961.