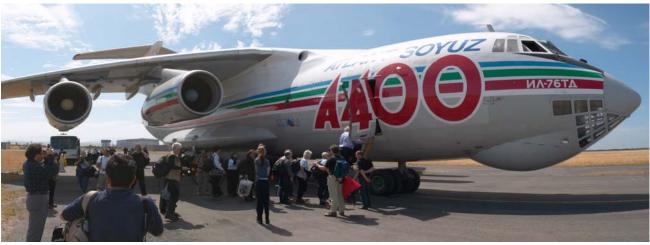

## **Planning the Trip**

Ever since the last Total Solar Eclipse, December 2002 in Australia, I have been thinking about this Antarctic eclipse. At first I completely shunned the possibility of traveling to Antarctica, because of the high costs. At the time, the options were a month-long voyage on a Russian icebreaker, costing nearly \$20,000 per person, or a week-long stay in cold tents on the ice for \$40,000 per person. Nope, not gonna do those! Then another opportunity developed: eclipse chaser Glenn Schneider (a Hubble Space Telescope instrument scientist) in association with Croydon and Qantas put together an overflight. A 747 would fly from Perth, Australia to Antarctica, do some sightseeing, see the eclipse, and return to Perth. The cost was much more reasonable (only a few thousand dollars), so I signed up for two business class seats. I'm a tall guy and I hate coach seats.

"Catastrophic Time passed, and understandably the \$40,000 per per-Terrorist' Coverage is n son trip was cancelled. Two more trip opportunities were available announced: another overflight, this time out of Chile for a still unreasonable \$11,000, and then for slightly more money a two day stay on the ice in Antarctica led by Jen Winter of Astronomical Tours. This trip piqued my interest: Croydon had jacked up the prices (ostensibly to compensate for a worsening currency exchange rate) such that I could switch trips and actually put boots on ice for only slightly more than what I was already planning to pay. The main sacrifice being that I would not bring a family member along. I would much rather set foot on the continent than just fly over it, so I swallowed the nonrefundable deposit I had on the Croydon flight and financially committed myself to what was called the "Novo" trip. It was an easy decision, I have taken Astronomical Tours' trips to eclipses twice before (Africa 2001 and Australia 2002) and they were both tremendous successes.