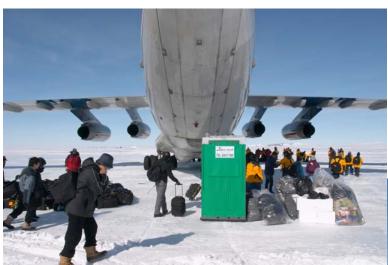

ior when entering. *Left:* everyone signed Debbie O'Neill's jacket.



*Above:* this tank-like vehicle practically flies across the ice.



I dropped off my luggage and chatted with people. We then got the signal to head for the plane. After a few final photos I boarded the plane. I was sad to go, I wanted to see more of the place. I was also happy to go, I was very cold and relieved that I wouldn't have to spend another night here.

Someone remarked that it was much easier to load the plane this time, as we were wearing everything we had brought and so our bags were smaller. People also seem more accustomed to their gear. We took off at 14:25UT, exactly 24 hours after landing. Weather delays and weather threats had cut our stay in half, but I was satisfied with what we had accomplished.





**Above:** taking a final few pictures and loading up the plane. Notice that we are bringing the portapotties back.

**Right:** the official weather station and radio shack for the airstrip, and the two AN-2 biplanes that ferry tourists and scientists all around the area.



*Above:* Fred says goodbye to Antarctica, boards the plane. *Right:* the pilots buzzed base camp at high speed!



After liftoff I noticed that the plane was making some strange turns, and I soon remembered that it was being flown by crack test pilots who wanted to show off a little: they did a high speed low altitude pass right over base camp. I loved it, I wonder if we blew down any tents! Pilots would never get away with a maneuver like that on a commercial flight in the US.





*Above, below:* icebergs! As we