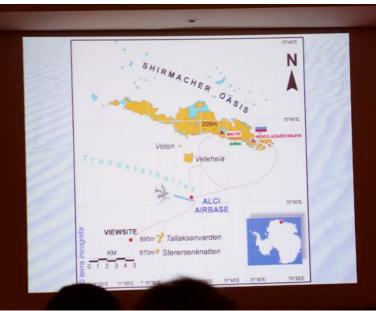

## Map of Area Visited in Antarctica

Above is a satellite image of the area I visited. This map covers roughly 300km (200 miles) from top to bottom, and North is to the upper left. The leftmost X marks the site where I observed the eclipse from. The area is in among the Institut Geologii Arktiki Rocks. The cigar shaped rock outcrop just above the two X's is the Schirmacher Oasis, where the Russian Novolazarevskaya base and the Indian Maitri base are located. I overflew the bases, but didn't have time for a ground visit. The upper X is the location of the ice runway I landed on, and base camp. The darker blue color is bare exposed ice, the snow has been blown off by the fierce katabatic winds. At top left is the ocean, littered with sea ice and icebergs. Just inland at the top middle is India's old Dakshin Gangotri base (too small to be visible in this image). Near the bottom left of the image in a small bluish patch is the Blue-1 ice runway. At bottom right are the Wohlthat / Drygalski Mountains. The lower-right-most mountain in the image is about where the Lazarev meteorite was found. It was the first iron meteorite found in Antarctica, in 1961.