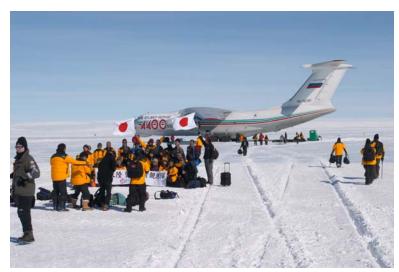

is a dump, left is a drop of oil from a vehicle. *Below:* view of aircraft.







**Above:** fencing match. Mountain on left is Tallaksenvarden, another of the NHK live broadcast sites.

*Left:* I believe that photographer Woody Campbell managed to arrange for this strange dance performance.

In an hour or two we would have to leave, or risk being pinned down for days. I killed time by milling around camp. Carol Howat was playing her violin, there was a fencing match, and some other tomfoolery.





*Above:* the last few people pack up in our sleeping shed. Red-haired Jen has her back to my cot. It took our eyes quite a while to adjust to the dark interior when entering. *Left:* everyone signed Debbie O'Neill's jacket.



*Above:* this tank-like vehicle practically flies across the ice.



I dropped off my luggage and chatted with people. We then got the signal to head for the plane. After a few final photos I boarded the plane. I was sad to go, I wanted to see more of the place. I was also happy to go, I was very cold and relieved that I wouldn't have to spend another night here.

Someone remarked that it was much easier to load the plane this time, as we were wearing everything we had brought and so our bags were smaller. People also seem more accustomed to their gear. We took off at 14:25UT, exactly 24 hours after landing. Weather delays and weather threats had cut our stay in half, but I was satisfied with what we had accomplished.





**Above:** taking a final few pictures and loading up the plane. Notice that we are bringing the portapotties back.

**Right:** the of