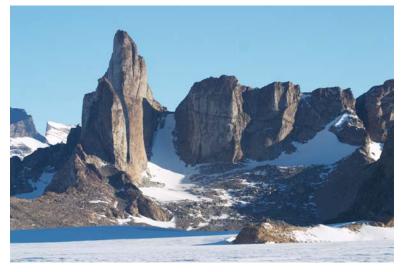

d a real surprise when the second AN2 took off right after us and popped up alongside us. We headed south towards the mountain range. Originally this was to be a coastal flight so that we could see icebergs and penguins, but it was decided that the mountains would be a better choice. They are in one of the most inaccessible locations in the world, perhaps only a few hundred people have ever visited them.







Kashiwa-san and I shared the window. We flew over and among jagged, pristine, and unclimbed peaks.

We flew between soaring, jagged peaks. With no sense of scale I initially wasn't sure if they were hundreds or thousands of feet high. As we descended and came to land in a valley on the ice it was clear that these peaks were very, very high. The clear air easily deceives you.









Westliche Petermann Range, with Gråhorna Peaks. All unclimbed. (?)

We got out of the plane and were met with the coldest conditions I have ever experienced to this point. According to my weather meter it's -11C (12F) with a 21kph (13mph) wind, but that may be conservative because I just had it inside my coat. My GPS reads 71d 32' 54.3" S, 12d 14' 56.9" E. This is the furthest south I have ever been. I tried to take pictures but it was difficult



The unpolluted dry air is so clear and the land so devoid of familiar landmarks that these mountains seemed small and close; they are actually towering and distant.



in these conditions. One of my cameras stopped working properly, and the display on another died. It turned out that the problem with the first was camera was the so-called "A f