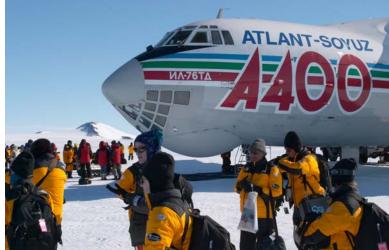

"Catastrophic Time passed, and understandably the \$40,000 per per-Terrorist' Coverage is n son trip was cancelled. Two more trip opportunities were available announced: another overflight, this time out of Chile for a still unreasonable \$11,000, and then for slightly more money a two day stay on the ice in Antarctica led by Jen Winter of Astronomical Tours. This trip piqued my interest: Croydon had jacked up the prices (ostensibly to compensate for a worsening currency exchange rate) such that I could switch trips and actually put boots on ice for only slightly more than what I was already planning to pay. The main sacrifice being that I would not bring a family member along. I would much rather set foot on the continent than just fly over it, so I swallowed the nonrefundable deposit I had on the Croydon flight and financially committed myself to what was called the "Novo" trip. It was an easy decision, I have taken Astronomical Tours' trips to eclipses twice before (Africa 2001 and Australia 2002) and they were both tremendous successes.