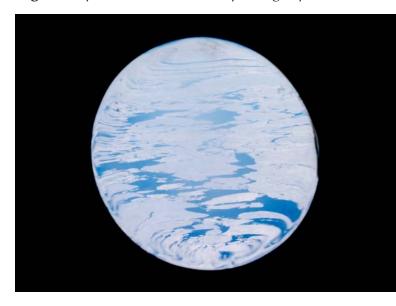

## Map of Area Visited in Antarctica

Above is a satellite image of the area I visited. This map covers roughly 300km (200 miles) from top to bottom, and North is to the upper left. The leftmost X marks the site where I observed the eclipse from. The area is in among the Institut Geologii Arktiki Rocks. The cigar shaped rock outcrop just above the two X's is the Schirmacher Oasis, where the Russian Novolazarevskaya base and the Indian Maitri base are located. I overflew the bases, but didn't have time for a ground visit. The upper X is the location of the ice runway I landed on, and base camp. The darker blue color is bare exposed ice, the snow has been blown off by the fierce katabatic winds. At top left is the ocean, littered with sea ice and icebergs. Just inland at the top middle is India's old Dakshin Gangotri base (too small to be visible in this image). Near the bottom left of the image in a small bluish patch is the Blue-1 ice runway. At bottom right are the Wohlthat / Drygalski Mountains. The lower-right-most mountain in the image is about where the Lazarev meteorite was found. It was the first iron meteorite found in Antarctica, in 1961.