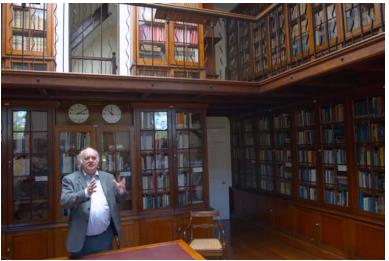

e Christmas decorations peppered through the city. It certainly didn't feel like November down here, where the seasons are reversed.



Christmas decorations seem out of place in summer.



South African Astronomical Observatory building.



Prof. Fairall tells some history.

The domes of the Observatory were removed long ago. The architect of the building didn't know much about astronomy and so the building was poorly suited to its'

task. It now serves as a library and office building. Professor Warner pointed out the rem-

nants of the astronomical instruments, such as a calibration lens hidden in the wall, a clock, etc.

Elsewhere on the grounds are the real observatories and telescopes. We had a particular treat when we stumbled on a display



*Observatory clock made by W. Hardy.* 



Transit telescope removed, the building is library and office. An old calibration lens is hidden in the wall.





David Levy with photos of his comet.



The massive telescope was awe-inspiring.

commemorating the 1994 crash of Comet Shoemaker-Levy 9 into Jupiter: the famous Mr. Levy was right here with us!

Inside the large telescope dome we got a surprise treat when they showed us the moving floor. Rather than use ladders to climb up to the telescope, the floor has hydraulic lifts!



Extreme wideangle view of inside of dome. We set our watches to the observatory's clock.





Observatory dome and Table Mountain. It's spring down here, so the plants are in full bloom.



It was a real treat to get this private VIP tour of the observatory. On the way out we had a bit of an incident: th