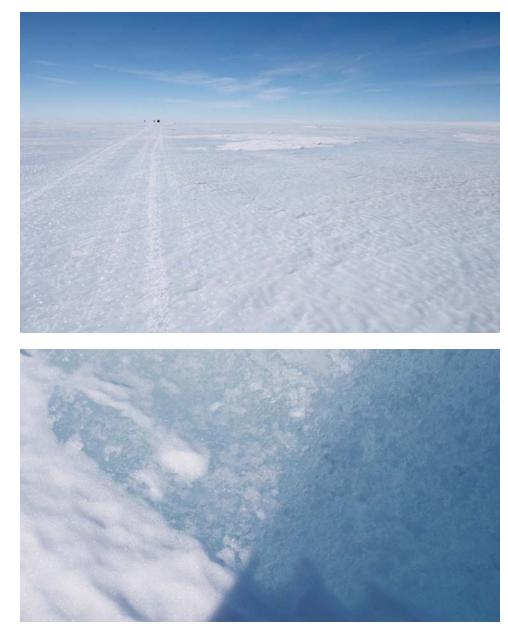

## Map of Area Visited in Antarctica

Above is a satellite image of the area I visited. This map covers roughly 300km (200 miles) from top to bottom, and North is to the upper left. The leftmost X marks the site where I observed the eclipse from. The area is in among the Institut Geologii Arktiki Rocks. The cigar shaped rock outcrop just above the two X's is the Schirmacher Oasis, where the Russian Novolazarevskaya base and the Indian Maitri base are located. I overflew the bases, but didn't have time for a ground visit. The upper X is the location of the ice runway I landed on, and base camp. The darker blue color is bare exposed ice, the snow has been blown off by the fierce katabatic winds. At top left is the ocean, littered with sea ice and icebergs. Just inland at the top middle is India's old Dakshin Gangotri base (too small to be visible in this image). Near the bottom left of the image in a small bluish patch is the Blue-1 ice runway. At bottom right are the Wohlthat / Drygalski Mountains. The lower-right-most mountain in the image is about where the Lazarev meteorite was found. It was the first iron meteorite found in Antarctica, in 1961.