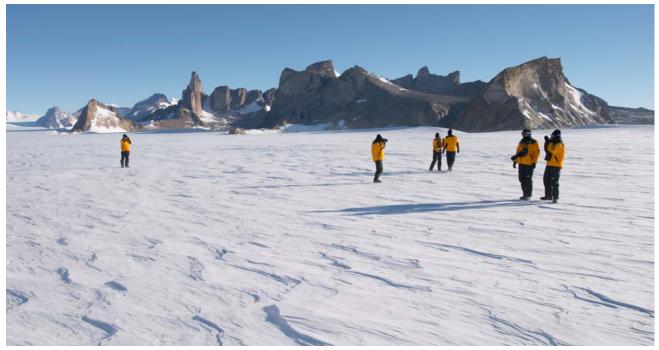

and a real surprise when the second AN2 took off right after us and popped up alongside us. We headed south towards the mountain range. Originally this was to be a coastal flight so that we could see icebergs and penguins, but it was decided that the mountains would be a better choice. They are in one of the most inaccessible locations in the world, perhaps only a few hundred people have ever visited them.







Kashiwa-san and I shared the window. We flew over and among jagged, pristine, and unclimbed peaks.

We flew between soaring, jagged peaks. With no sense of scale I initially wasn't sure if they were hundreds or thousands of feet high. As we descended and came to land in a valley on the ice it was clear that these peaks were very, very high. The clear air easily deceives you.









Westliche Petermann Range, with Gråhorna Peaks. All unclimbed. (?)

We got out of the plane and were met with the coldest conditions I have ever experienced to this point. According to my weather meter it's -11C (12F) with a 21kph (13mph) wind, but that may be conservative because I just had it inside my coat. My GPS reads 71d 32' 54.3" S, 12d 14' 56.9" E. This is the furthest south I have ever been. I tried to take pictures but it was difficult



The unpolluted dry air is so clear and the land so devoid of familiar landmarks that these mountains seemed small and close; they are actually towering and distant.



in these conditions. One of my cameras stopped working properly, and the display on another died. It turned out that the problem with the first was camera was the so-called "A