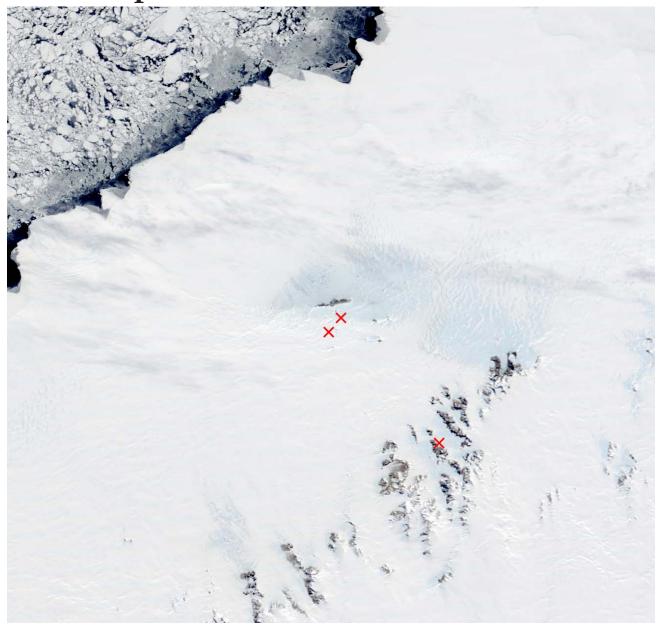

## Map of Area Visited in Antarctica

Above is a satellite image of the area I visited. This map covers roughly 300km (200 miles) from top to bottom, and North is to the upper left. The leftmost X marks the site where I observed the eclipse from. The area is in among the Institut Geologii Arktiki Rocks. The cigar shaped rock outcrop just above the two X's is the Schirmacher Oasis, where the Russian Novolazarevskaya base and the Indian Maitri base are located. I overflew the bases, but didn't have time for a ground visit. The upper X is the location of the ice runway I landed on, and base camp. The darker blue color is bare exposed ice, the snow has been blown off by the fierce katabatic winds. At top left is the ocean, littered with sea ice and icebergs. Just inland at the top middle is India's old Dakshin Gangotri base (too small to be visible in this image). Near the bottom left of the image in a small bluish patch is the Blue-1 ice runway. At bottom right are the Wohlthat / Drygalski Mountains. The lower-right-most mountain in the image is about where the Lazarev meteorite was found. It was the first iron meteorite found in Antarctica, in 1961.