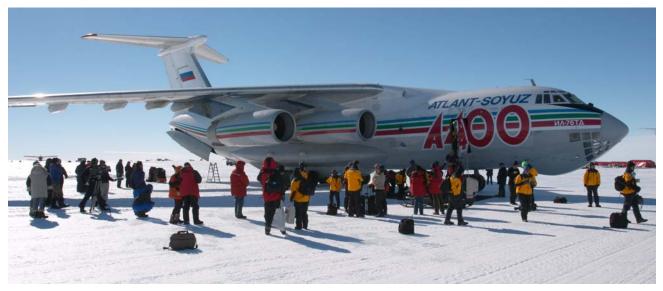

able ground features I couldn't tell how close we were to landing. The runway just appeared out of nowhere and we were soon sliding down it. The time is 14:25UT. Less than nine hours to the eclipse and we made it!





This is the Novolazarevskaya airstrip, which is also the ALCI (Antarctic Logistics Company) base camp. The main Russian and Indian base complexes are located a few tens of miles from here, this was just the only place suitable for an airstrip.

I gingerly climbed down the ladder and onto a black tarp they had rolled out on the ice. I guess that's the Antarctic version of a red carpet. After stepping off the tarp

people were slipping and sliding across the ice, it's just like being on a skating rink. Everyone was acting like children, we were all REALLY excited to be here!



We climbed down off the plane via a ladder and onto slippery ice. Everyone was acting like children, the excitement and sense of wonder was overwhelming.





I was immediately struck by how desolate of a place this is. I have been to some really lonely places on previous eclipse trips (the Australian Outback and African Bush most notably) and this place is orders of magnitude more barren. Aside from the people, there is no natural life in sight except for a lone pesky Skua bird that's looking for scraps of food.



Staying upright on the ice took determination and care.





I collected my bags and our group went to the mess tent for a "family meeting". My GPS indicated these coordinates: 70d 49' 26.0" S, 11d 38' 47.4" E. We agreed to sleep in a storage shed, as our tents were still tra