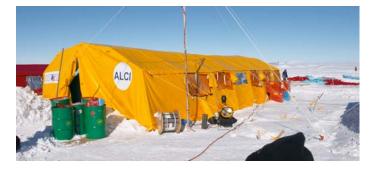

"Catastrophic Time passed, and understandably the \$40,000 per per-Terrorist' Coverage is n son trip was cancelled. Two more trip opportunities were available announced: another overflight, this time out of Chile for a still unreasonable \$11,000, and then for slightly more money a two day stay on the ice in Antarctica led by Jen Winter of Astronomical Tours. This trip piqued my interest: Croydon had jacked up the prices (ostensibly to compensate for a worsening currency exchange rate) such that I could switch trips and actually put boots on ice for only slightly more than what I was already planning to pay. The main sacrifice being that I would not bring a family member along. I would much rather set foot on the continent than just fly over it, so I swallowed the nonrefundable deposit I had on the Croydon flight and financially committed myself to what was called the "Novo" trip. It was an easy decision, I have taken Astronomical Tours' trips to eclipses twice before (Africa 2001 and Australia 2002) and they were both tremendous successes.