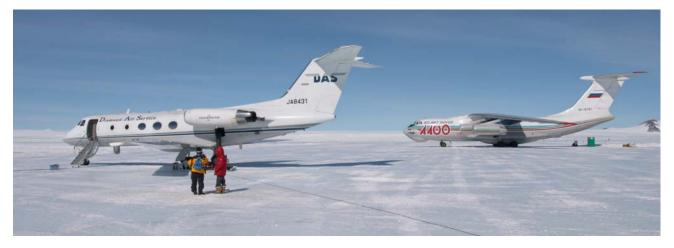

## Map of Area Visited in Antarctica

Above is a satellite image of the area I visited. This map covers roughly 300km (200 miles) from top to bottom, and North is to the upper left. The leftmost X marks the site where I observed the eclipse from. The area is in among the Institut Geologii Arktiki Rocks. The cigar shaped rock outcrop just above the two X's is the Schirmacher Oasis, where the Russian Novolazarevskaya base and the Indian Maitri base are located. I overflew the bases, but didn't have time for a ground visit. The upper X is the location of the ice runway I landed on, and base camp. The darker blue color is bare exposed ice, the snow has been blown off by the fierce katabatic winds. At top left is the ocean, littered with sea ice and icebergs. Just inland at the top middle is India's old Dakshin Gangotri base (too small to be visible in this image). Near the bottom left of the image in a small bluish patch is the Blue-1 ice runway. At bottom right are the Wohlthat / Drygalski Mountains. The lower-right-most mountain in the image is about where the Lazarev meteorite was found. It was the first iron meteorite found in Antarctica, in 1961.