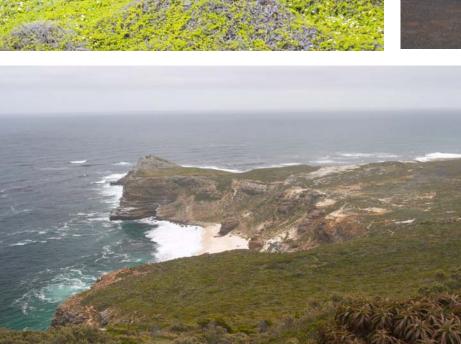

the drive was a submarine. One of South Africa's two military submarines was cruising along the coast.











*Above:* South *African Navy submarine.* 

*Left:* Wildflowers and mountains at Cape of Good Hope. Welcome to the CAPE OF GOOD HOPE

A park for all, forever

Bontebok (above) and Baboons (right) are found in the park.

Our first stop in the park was at Cape Point. We had lunch at the café, and climbed up to the lighthouse. Those less fit took the funicular up. I needed some exercise and was feeling adventurous, so I walked all the way out to Dias Point. This is the place where the Indian and Atlantic Oceans meet, and it sure feels like it on this narrow spit of land. It's

got a real "ends of the Earth" feel.

Looking down at Cape of Good Hope, southwesternmost tip of Africa.











*Above right:* A lighthouse is perched atop sheer cliffs. It is covered in travellers' graffiti (*below*).



Above: Dias Point is one of the ends of the Earth. Indian Ocean is on the left, Atlantic on the right.





Above: World War II lookout bunker.

Left: Dias Point lighthouse.



Cape of Good Hope: Southwesternmost tip of Africa. Giant waves crash against the rocky shore.



that in a day or two I would be heading due south across this ocean, moving across almost forty degrees of latitude. I am very grateful to have the resources and ability to go to places like this! We slowly gathered back at the bus, and transferred from Cape Point to the Cape of Good Hope, a ten or fifteen minute drive away. This is the southwestern-most point in Africa, and only the second time in my l